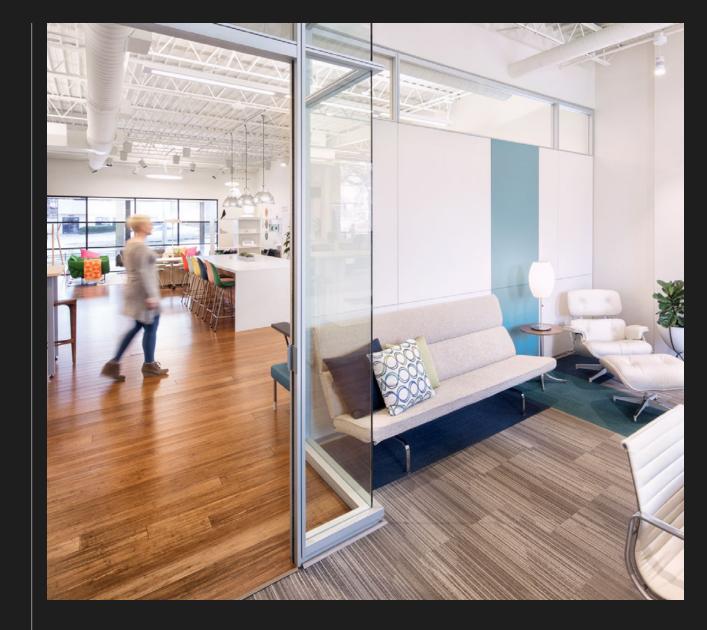

## **BUILDING FOR TOMORROW**

DIRTT Combination Walls give you the performance you need today, with the ability to adapt in the future. Wall modules can be reconfigured and reused to optimize your space. As your needs change, your space can change with you. Create a more resilient space that supports your team and your sustainability goals.

## CONSTRUCT WITH CONFIDENCE

Be confident in your choices. DIRTT uses powerful software that guides the construction of our wall assemblies every step of the way to ensure you get what you expected without surprises. We use it to integrate your design and give you an accurate cost estimate that doesn't change after you sign off. Then it communicates with our factory to manufacture components that integrate precisely with the base building and other DIRTT systems.