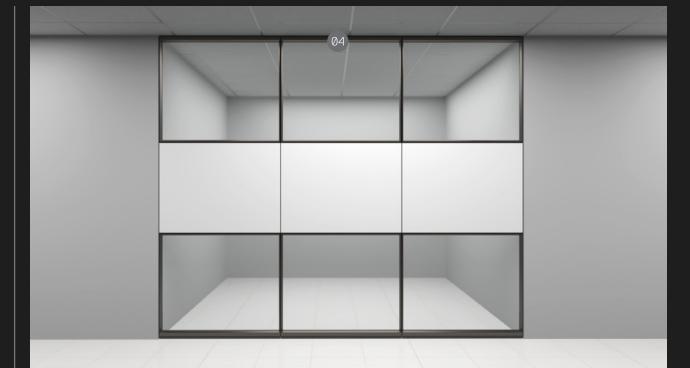

#### SYSTEM FEATURES

| 01 | Wall system includes aluminum frames, insulation, finished wall panels, extrusions, and glass panels |
|----|------------------------------------------------------------------------------------------------------|
|    | Modular design supports quick installation<br>and easy reconfiguration                               |
| 02 | Wall width and height configuration is fully customizable                                            |
| 03 | Wall assemblies tip into place for quick installation                                                |
|    | Precision manufactured for base building accommodation                                               |
| 04 | Frame-to-frame inline connections offer nondestructive adaptability                                  |
|    | Limit transfer of smoke with our non-rated, smoke partition.                                         |
|    | Leverage space in the wall cavity to integrate and protect technology                                |
|    | SCS Indoor Advantage Gold certified                                                                  |

#### Technical Overview

| SIZE                                       |                                 |
|--------------------------------------------|---------------------------------|
| Standard wall thickness (with panels)      | 4" (102 mm)                     |
| Wall module width 6"                       | (152 mm) – 48" (1.22 m)         |
| Wall module height maximum                 | 10' (3.05 m)*                   |
| Factory-installed insulation thickness     | 1" (25 mm)                      |
| Wall cavity depth                          | 3" (76 mm)                      |
| *Frame assemblies that exceed module maxim | nums must be validated by DIRTT |