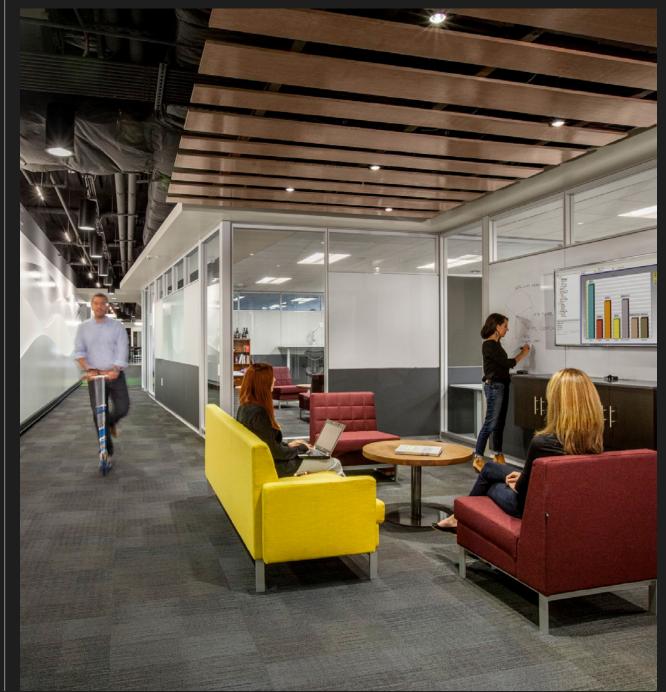

## COMBINE SOLID AND GLASS WALLS FOR THE BEST OF BOTH WORLDS

When you're designing for a mix of privacy and transparency, DIRTT's Combination Walls give you the best of both worlds. Get the space separation of DIRTT's solid wall with the light transmission benefit of our glass wall. Whether you need a punched window or a clerestory at the top, you can customize our Combination Walls to fit any design. Plus, they offer all the benefits of the DIRTT system. Get long-term durability, enhanced performance, short lead times, and quick installations with the look and functionality you need.

## LET THE LIGHT IN

Create welcoming spaces that energize people with natural light while still offering privacy to those inside. DIRTT's Combination Walls offer nearly infinite customization options allowing you to bring solid and glass walls together in a variety of configurations. With an array of finishes and glass options to support your aesthetics, you get the light-filled spaces you crave without sacrificing speed, utility, or long-term adaptability.