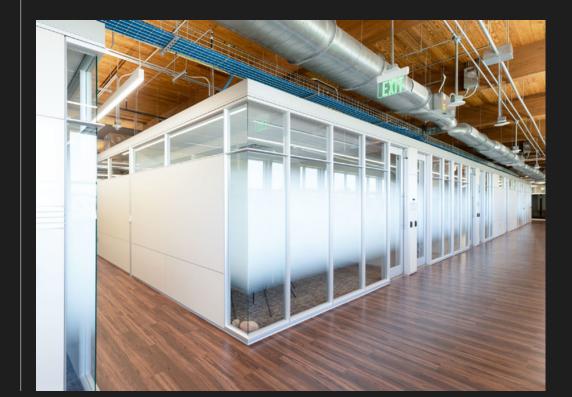

## COMBINE SOLID AND GLASS WALLS FOR THE BEST OF BOTH WORLDS

When you're designing for a mix of privacy and transparency, DIRTT's Combination Walls give you the best of both worlds. Get the space separation of DIRTT's solid wall with the light transmission benefit of our glass wall. Whether you need a punched window or a clerestory at the top, you can customize our Combination Walls to fit any design. Plus, they offer all the benefits of the DIRTT system. Get long-term durability, enhanced performance, short lead times, and quick installations with the look and functionality you need.

## LET THE LIGHT IN

Create welcoming spaces that energize people with natural light while still offering privacy to those inside. DIRTT's Combination Walls offer nearly infinite customization options allowing you to bring solid and glass walls together in a variety of configurations. With an array of finishes and glass options to support your aesthetics, you get the light-filled spaces you crave without sacrificing speed, utility, or long-term adaptability.