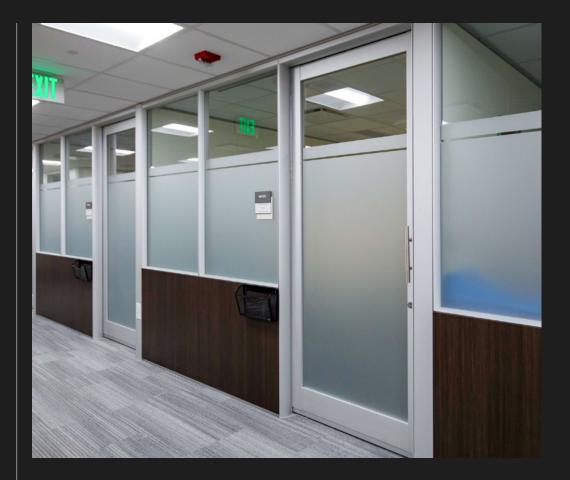

## COMBINE SOLID AND GLASS WALLS FOR THE BEST OF BOTH WORLDS

When you're designing for a mix of privacy and transparency, DIRTT's Combination Walls give you the best of both worlds. Get the space separation of DIRTT's solid wall with the light transmission benefit of our glass wall. Whether you need a punched window or a clerestory at the top, you can customize our Combination Walls to fit any design. Plus, they offer all the benefits of the DIRTT system. Get long-term durability, enhanced performance, short lead times, and quick installations with the look and functionality you need.

## LET THE LIGHT IN

Create welcoming spaces that energize people with natural light while still offering privacy to those inside. DIRTT's Combination Walls offer nearly infinite customization options allowing you to bring solid and glass walls together in a variety of configurations. With an array of finishes and glass options to support your aesthetics, you get the light-filled spaces you crave without sacrificing speed, utility, or long-term adaptability.