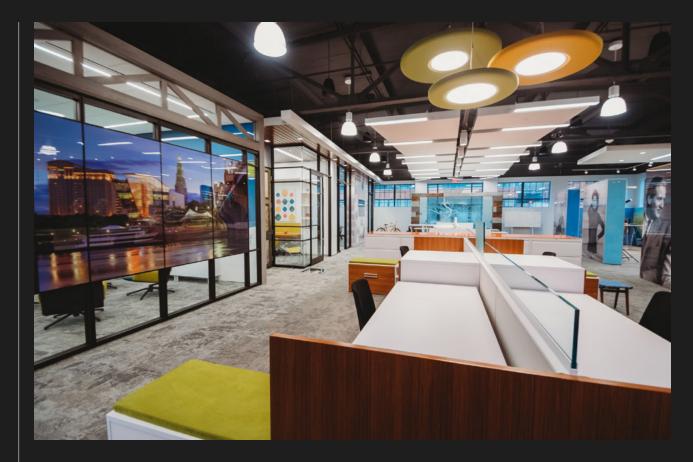

## COMBINE SOLID AND GLASS WALLS FOR THE BEST OF BOTH WORLDS

When you're designing for a mix of privacy and transparency, DIRTT's Combination Walls give you the best of both worlds. Get the space separation of DIRTT's solid wall with the light transmission benefit of our glass wall. Whether you need a punched window or a clerestory at the top, you can customize our Combination Walls to fit any design. Plus, they offer all the benefits of the DIRTT system. Get long-term durability, enhanced performance, short lead times, and quick installations with the look and functionality you need.

## LET THE LIGHT IN

Create welcoming spaces that energize people with natural light while still offering privacy to those inside. DIRTT's Combination Walls offer nearly infinite customization options allowing you to bring solid and glass walls together in a variety of configurations. With an array of finishes and glass options to support your aesthetics, you get the light-filled spaces you crave without sacrificing speed, utility, or long-term adaptability.