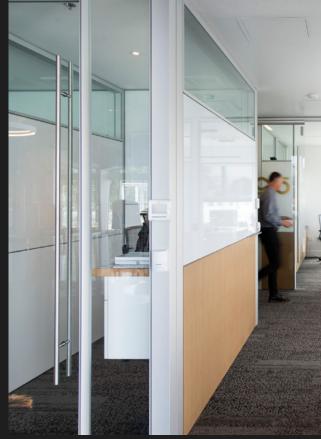

## COMBINE SOLID AND GLASS WALLS FOR THE BEST OF BOTH WORLDS

When you're designing for a mix of privacy and transparency, DIRTT's Combination Walls give you the best of both worlds. Get the space separation of DIRTT's solid wall with the light transmission benefit of our glass wall. Whether you need a punched window or a clerestory at the top, you can customize our Combination Walls to fit any design. Plus, they offer all the benefits of the DIRTT system. Get long-term durability, enhanced performance, short lead times, and quick installations with the look and functionality you need.

## LET THE LIGHT IN

Create welcoming spaces that energize people with natural light while still offering privacy to those inside. DIRTT's Combination Walls offer nearly infinite customization options allowing you to bring solid and glass walls together in a variety of configurations. With an array of finishes and glass options to support your aesthetics, you get the light-filled spaces you crave without sacrificing speed, utility, or long-term adaptability.