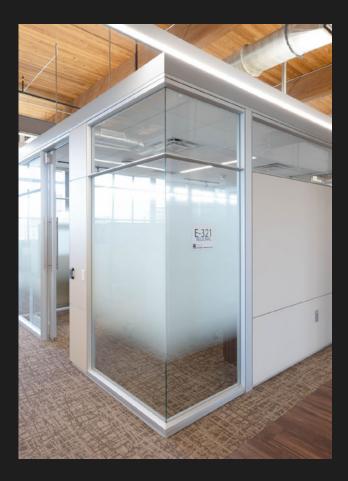

## COMBINE SOLID AND GLASS WALLS FOR THE BEST OF BOTH WORLDS

When you're designing for a mix of privacy and transparency, DIRTT's Combination Walls give you the best of both worlds. Get the space separation of DIRTT's solid wall with the light transmission benefit of our glass wall. Whether you need a punched window or a clerestory at the top, you can customize our Combination Walls to fit any design. Plus, they offer all the benefits of the DIRTT system. Get long-term durability, enhanced performance, short lead times, and quick installations with the look and functionality you need.

## LET THE LIGHT IN

Create welcoming spaces that energize people with natural light while still offering privacy to those inside. DIRTT's Combination Walls offer nearly infinite customization options allowing you to bring solid and glass walls together in a variety of configurations. With an array of finishes and glass options to support your aesthetics, you get the light-filled spaces you crave without sacrificing speed, utility, or long-term adaptability.