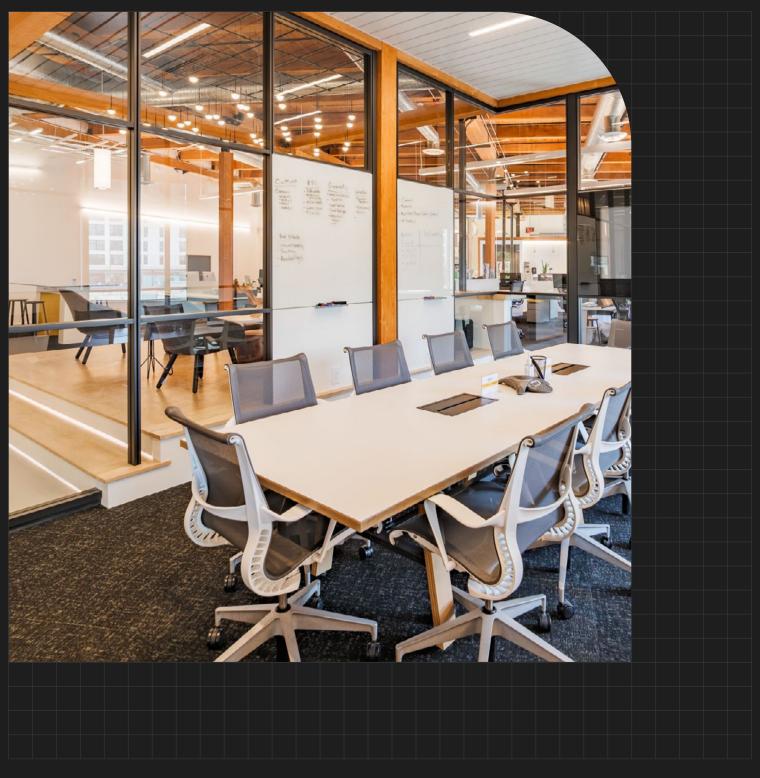

## COMBINE SOLID AND GLASS WALLS FOR THE BEST OF BOTH WORLDS

When you're designing for a mix of privacy and transparency, DIRTT's Combination Walls give you the best of both worlds. Get the space separation of DIRTT's solid wall with the light transmission benefit of our glass wall. Whether you need a punched window or a clerestory at the top, you can customize our Combination Walls to fit any design. Plus, they offer all the benefits of the DIRTT system. Get long-term durability, enhanced performance, short lead times, and quick installations with the look and functionality you need.

## LET THE LIGHT IN

Create welcoming spaces that energize people with natural light while still offering privacy to those inside. DIRTT's Combination Walls offer nearly infinite customization options allowing you to bring solid and glass walls together in a variety of configurations. With an array of finishes and glass options to support your aesthetics, you get the light-filled spaces you crave without sacrificing speed, utility, or long-term adaptability.