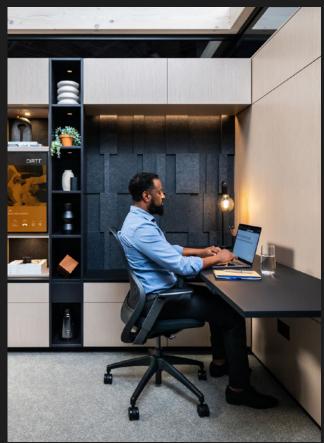

# SYSTEM FEATURES

| 01 | Use DIRTT Casework to create lockers, credenzas, base and upper cabinets, open shelving, and tall storage |
|----|-----------------------------------------------------------------------------------------------------------|
| 02 | Choose from free-standing or wall-mounted designs or integrate directly into DIRTT Solid Walls            |
|    | Manufactured with robust substrate and high-quality pulls, hinges, and slide option                       |
|    | Unique toe-kick design with built-in adjustability saves you install time                                 |
|    |                                                                                                           |

## DESIGN OPTIONS

| Base Cabinets         |
|-----------------------|
| Jpper Cabinets        |
| Tall Storage Cabinets |
| Stacking Soffits      |
| Wall-hanging Soffits  |
|                       |