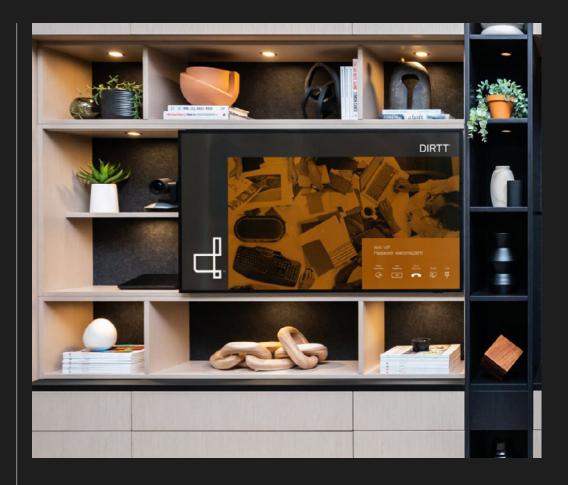

# SYSTEM FEATURES

| 01 | Use DIRTT Casework to create lockers, credenzas, base and upper cabinets, open shelving, and tall storage |
|----|-----------------------------------------------------------------------------------------------------------|
| 02 | Choose from free-standing or wall-mounted designs or integrate directly into DIRTT Solid Walls            |
|    | Manufactured with robust substrate and high-quality pulls, hinges, and slide option                       |
|    | Unique toe-kick design with built-in adjustability saves you install time                                 |
|    |                                                                                                           |

#### FINISH OPTIONS

| Chromacoat (paint)       |  |
|--------------------------|--|
| Thermofoil (3D Laminate) |  |
| Wood Veneer              |  |
| Backpainted Glass        |  |
|                          |  |