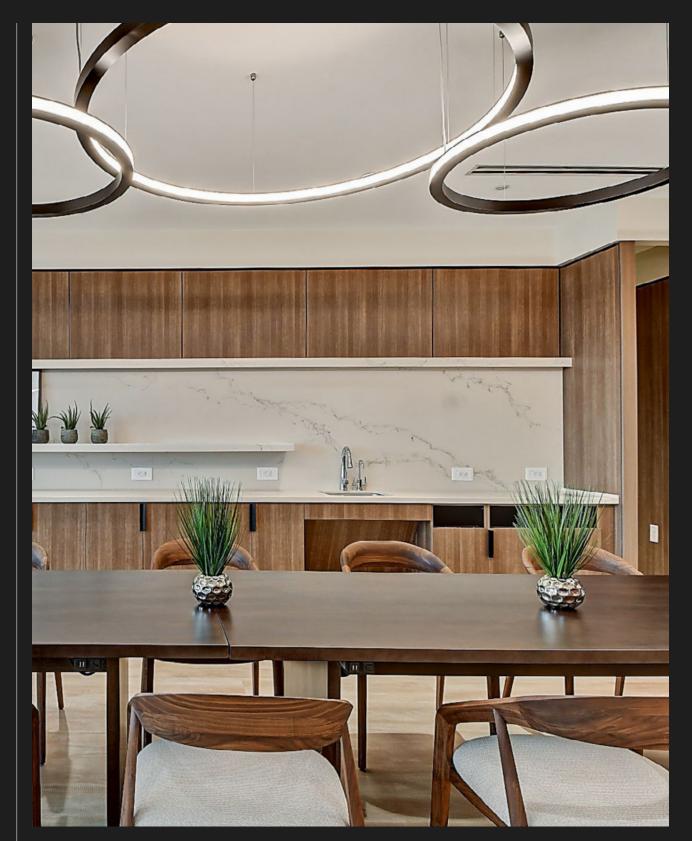

T

PRODUCT BROCHURE

Every space is unique. Every vision is different. You need a system that allows you to create dynamic spaces no matter the size. DIRTT Casework gives you the freedom to create cabinets that precisely fit your space to  $\frac{1}{16}$ ". And thanks to the efficiency of our manufacturing process, custom design doesn't come with a custom price tag. Get cost certainty and the benefits of prefabricated storage solutions without restrictive module sizes.

## Casework