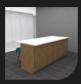

# SYSTEM FEATURES

| 01 | Use DIRTT Casework to create lockers, credenzas, base and upper cabinets, open shelving, and tall storage |
|----|-----------------------------------------------------------------------------------------------------------|
| 02 | Choose from free-standing or wall-mounted designs or integrate directly into DIRTT Solid Walls            |
|    | Manufactured with robust substrate and high-quality pulls, hinges, and slide option                       |
|    | Unique toe-kick design with built-in adjustability saves you install time                                 |
|    |                                                                                                           |