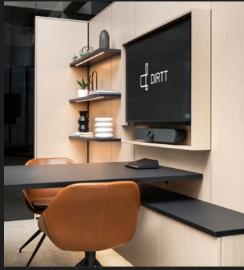

# SYSTEM FEATURES

| 01 | Use DIRTT Casework to create lockers, credenzas, base and upper cabinets, open shelving, and tall storage |
|----|-----------------------------------------------------------------------------------------------------------|
| 02 | Choose from free-standing or wall-mounted designs or integrate directly into DIRTT Solid Walls            |
|    | Manufactured with robust substrate and high-quality pulls, hinges, and slide option                       |
|    | Unique toe-kick design with built-in adjustability saves you install time                                 |
|    |                                                                                                           |

## DESIGN OPTIONS

| Base Cabinets         |
|-----------------------|
| Jpper Cabinets        |
| Tall Storage Cabinets |
| Stacking Soffits      |
| Wall-hanging Soffits  |
|                       |