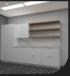

# SYSTEM FEATURES

| 01 | Use DIRTT Casework to create lockers, credenzas, base and upper cabinets, open shelving, and tall storage |
|----|-----------------------------------------------------------------------------------------------------------|
| 02 | Choose from free-standing or wall-mounted designs or integrate directly into DIRTT Solid Walls            |
|    | Manufactured with robust substrate and high-quality pulls, hinges, and slide option                       |
|    | Unique toe-kick design with built-in adjustability saves you install time                                 |
|    |                                                                                                           |

## DESIGN OPTIONS

| Base Cabinets         |
|-----------------------|
| Jpper Cabinets        |
| Tall Storage Cabinets |
| Stacking Soffits      |
| Wall-hanging Soffits  |
|                       |