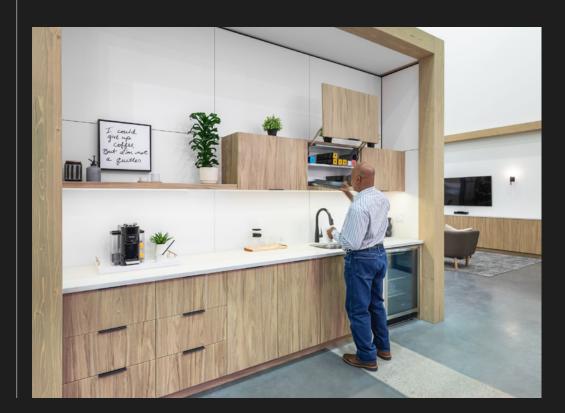

# SYSTEM FEATURES

| 01 | Use DIRTT Casework to create lockers, credenzas, base and upper cabinets, open shelving, and tall storage |
|----|-----------------------------------------------------------------------------------------------------------|
| 02 | Choose from free-standing or wall-mounted designs or integrate directly into DIRTT Solid Walls            |
|    | Manufactured with robust substrate and high-quality pulls, hinges, and slide option                       |
|    | Unique toe-kick design with built-in adjustability saves you install time                                 |
|    |                                                                                                           |

## DESIGN OPTIONS

| Base Cabinets         |
|-----------------------|
| Jpper Cabinets        |
| Tall Storage Cabinets |
| Stacking Soffits      |
| Wall-hanging Soffits  |
|                       |