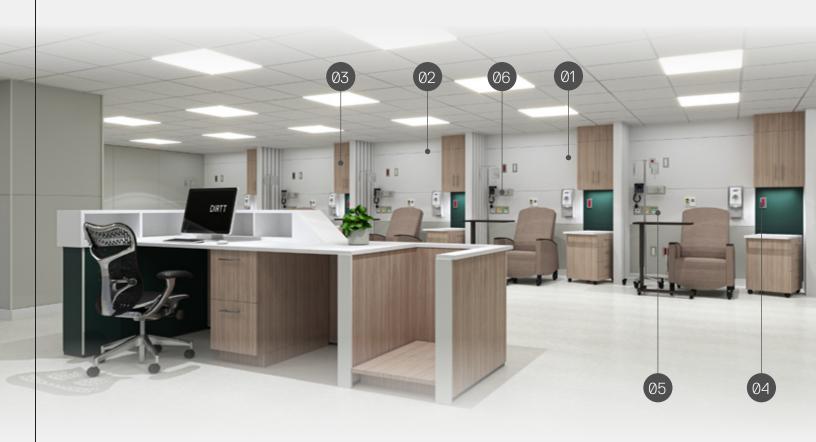

## INFUSION BAY 01

Define patient spaces. Leverage easily repeatable solutions to gain efficiency without sacrificing personalized expression.

#### SYSTEM FEATURES

| 01 | 4" Solid Walls                       |
|----|--------------------------------------|
| 02 | Infection Control<br>Gaskets         |
| 03 | Casework                             |
| 04 | Electrical                           |
| 05 | Felxible Medical Gas                 |
| 06 | Integrated Medical<br>Accessory Rail |
|    |                                      |