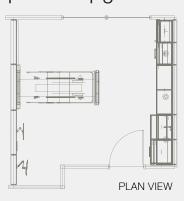

## INFUSION BAY 01

Define patient spaces. Leverage easily repeatable solutions to gain efficiency without sacrificing personalized expression.

### Not just built for today. Building for tomorrow.

PLAN VIEW

HEALTHCARE IDEA STARTER

#### SYSTEM FEATURES

| 01 | 4" Solid Walls                       |
|----|--------------------------------------|
| 02 | Infection Control<br>Gaskets         |
| 03 | Casework                             |
| 04 | Electrical                           |
| 05 | Felxible Medical Gas                 |
| 06 | Integrated Medical<br>Accessory Rail |
|    |                                      |