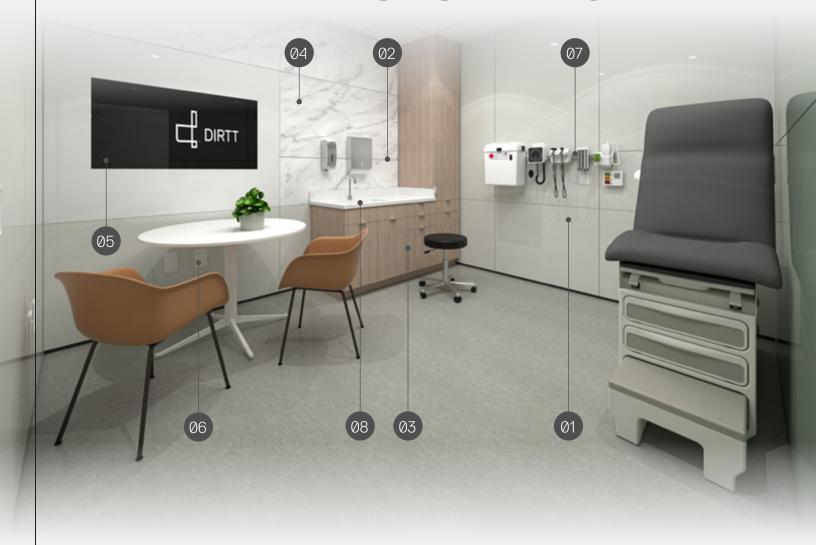

## EXAM ROOM 01

Support all your speech privacy needs. Whether it's a telehealth consult or in-person care.

Not just built for today. Building for tomorrow.

PLAN VIEW

#### SYSTEM FEATURES

| 01 | 4" Solid Walls                       |
|----|--------------------------------------|
| 02 | Infection Control<br>Gaskets         |
| 03 | Casework                             |
| 04 | Willow® Glass                        |
| 05 | Integrated<br>Technology             |
| 06 | Electrical                           |
| 07 | Integrated Medical<br>Accessory Rail |
| 08 | Integrated Plumbing                  |