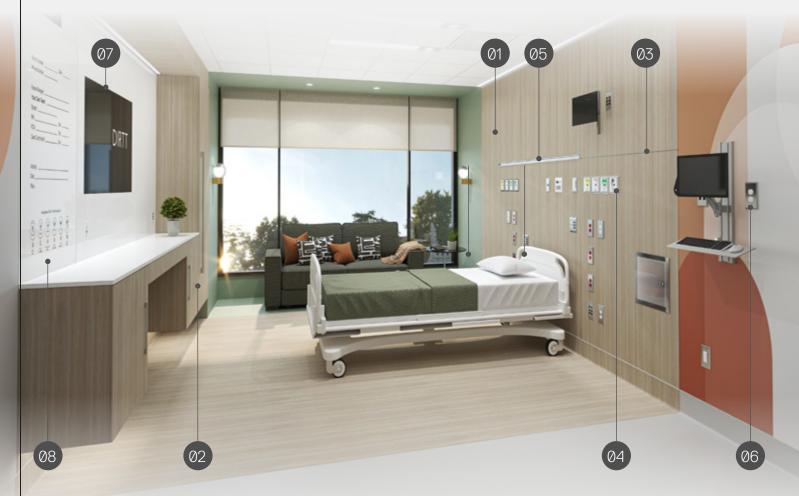

# INTENSIVE CARE ROOM 01

Create a functional, future-ready space with durable, easy-to-clean materials for enhanced infection prevention. Removable panels allow access to the wall cavity for easy maintenance and equipment upgrades.

Not just built for today. Building for tomorrow.

DRT-HCIS002

#### SYSTEM FEATURES

| 01 | 4" Solid Walls                       |
|----|--------------------------------------|
| 02 | Casework                             |
| 03 | Infection Control<br>Gaskets         |
| 04 | Flexible Medical Gas                 |
| 05 | Integrated Medical<br>Accessory Rail |
| 06 | Electrical                           |
| 07 | Integrated<br>Technology             |
| 08 | Writable Surface                     |