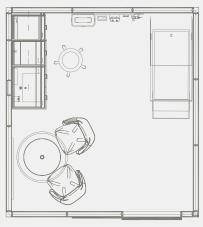

## EXAM ROOM 01

Support all your speech privacy needs. Whether it's a telehealth consult or in-person care.

Not just built for today. Building for tomorrow.

PLAN VIEW

#### SYSTEM FEATURES

| 01 | 4" Solid Walls                       |
|----|--------------------------------------|
| 02 | Infection Control<br>Gaskets         |
| 03 | Casework                             |
| 04 | Willow® Glass                        |
| 05 | Integrated<br>Technology             |
| 06 | Electrical                           |
| 07 | Integrated Medical<br>Accessory Rail |
| 08 | Integrated Plumbing                  |