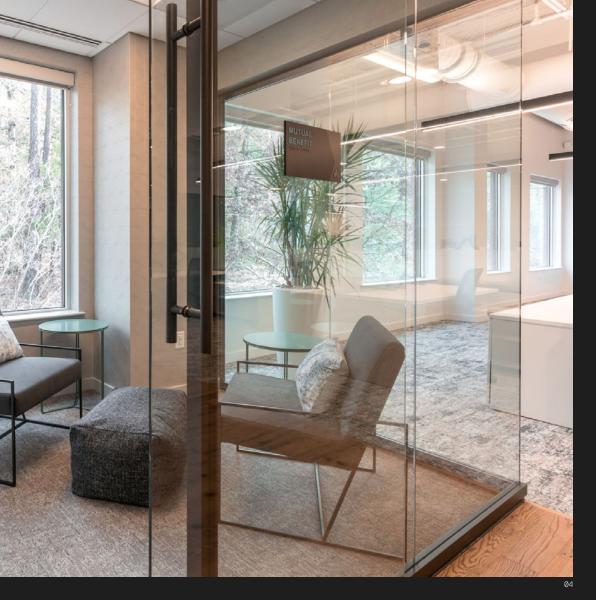

# DESIGN WITHOUT COMPROMISE

Make a maximum impact with a minimal profile. Inspire is a low-profile glass wall that delivers long-term adaptability thanks to its modular nature. This simple and elegant aesthetic for glass walls can be installed quickly to keep your project on schedule. At just two inches wide, Inspire still seamlessly connects with our popular 4" Solid Walls to integrate with the rest of the DIRTT system.

## GET THAT LOW-PROFILE LOOK

With a base that measures just two inches, Inspire brings a slimline look to the DIRTT construction system. Designed to blend a minimal profile with a modular glass wall system, Inspire gives you a sleek aesthetic without compromising on future adaptability. Take it a step further with our stick-built low-profile Inspire base measuring only ¾ of an inch high. Let the light in and tailor the extrusions to your space with a wide range of finishes.