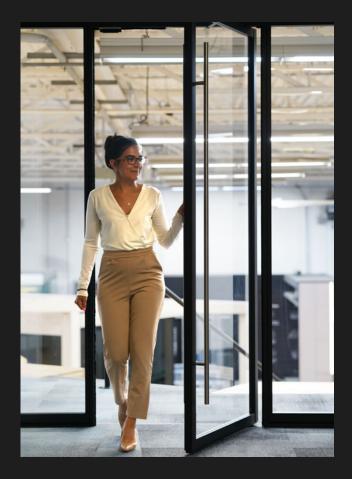

#### DOOR TYPES

| Swing Door   |  |
|--------------|--|
| Sliding Door |  |
| Pivot Door   |  |
|              |  |