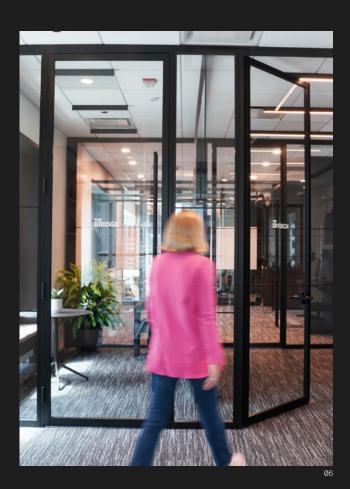

┝┦

Inspire Glass Walls give you the low-profile performance you need today, with the ability to adapt in the future. With its modular design, Inspire can be reconfigured and reused to optimize your space. That means as your needs change your space can change with you. Create a resilient space that supports your team and your sustainability goals.