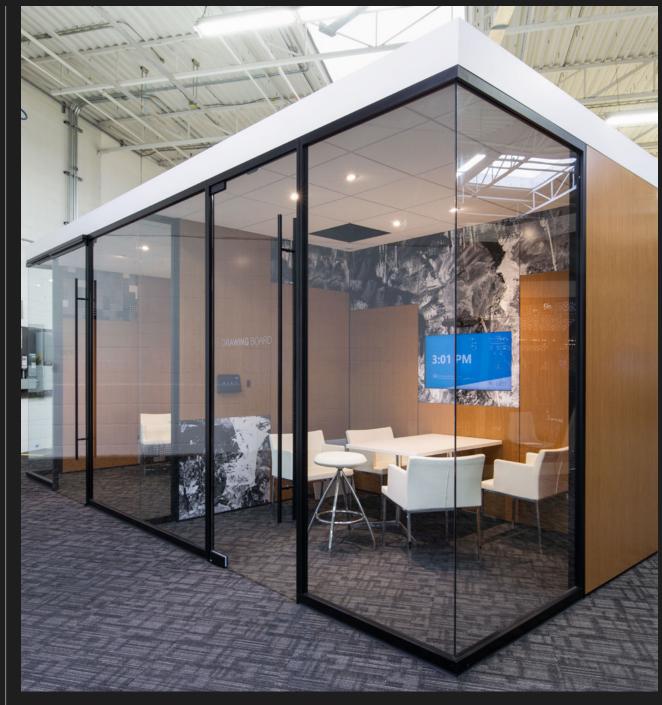

# DESIGN WITHOUT COMPROMISE

Make a maximum impact with a minimal profile. Inspire is a low-profile glass wall that delivers long-term adaptability thanks to its modular nature. This simple and elegant aesthetic for glass walls can be installed quickly to keep your project on schedule. At just two inches wide, Inspire still seamlessly connects with our popular 4" Solid Walls to integrate with the rest of the DIRTT system.

## GET THAT LOW-PROFILE LOOK

With a base that measures just two inches, Inspire brings a slimline look to the DIRTT construction system. Designed to blend a minimal profile with a modular glass wall system, Inspire gives you a sleek aesthetic without compromising on future adaptability. Take it a step further with our stick-built low-profile Inspire base measuring only ¾ of an inch high. Let the light in and tailor the extrusions to your space with a wide range of finishes.

## SEAMLESS CONNECTIONS

DIRTT manufactures Inspire Glass Walls in a controlled environment. Using precise computer numeric controlled equipment, components are created to exacting standards ensuring fit, finish, and quality on-site. DIRTT's non-generational design allows Inspire to easily integrate with the rest of our construction system. Choose inline or offset transitions to connect Inspire with the full suite of DIRTT walls.