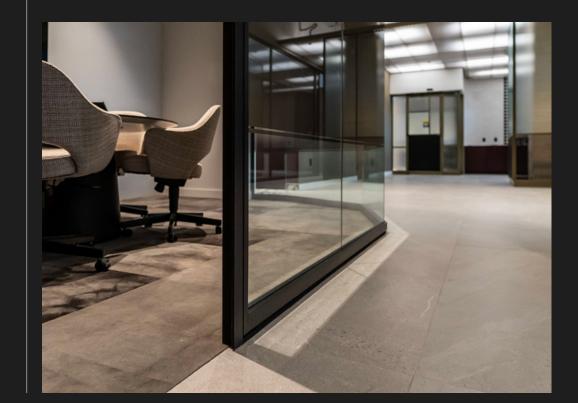

## SEAMLESS CONNECTIONS

DIRTT manufactures Inspire Glass Walls in a controlled environment. Using precise computer numeric controlled equipment, components are created to exacting standards ensuring fit, finish, and quality on-site. DIRTT's non-generational design allows Inspire to easily integrate with the rest of our construction system. Choose inline or offset transitions to connect Inspire with the full suite of DIRTT walls.