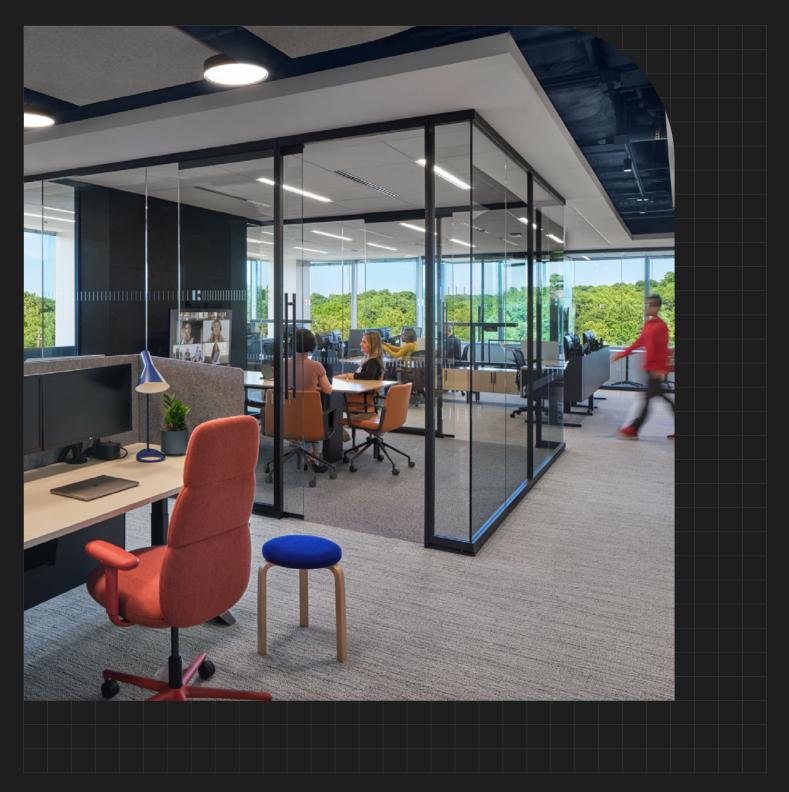

# DESIGN WITHOUT COMPROMISE

Make a maximum impact with a minimal profile. Inspire is a low-profile glass wall that delivers long-term adaptability thanks to its modular nature. This simple and elegant aesthetic for glass walls can be installed quickly to keep your project on schedule. At just two inches wide, Inspire still seamlessly connects with our popular 4" Solid Walls to integrate with the rest of the DIRTT system.

## GET THAT LOW-PROFILE LOOK

With a base that measures just two inches, Inspire brings a slimline look to the DIRTT construction system. Designed to blend a minimal profile with a modular glass wall system, Inspire gives you a sleek aesthetic without compromising on future adaptability. Take it a step further with our stick-built low-profile Inspire base measuring only ¾ of an inch high. Let the light in and tailor the extrusions to your space with a wide range of finishes.

┝┦

Inspire Glass Walls give you the low-profile performance you need today, with the ability to adapt in the future. With its modular design, Inspire can be reconfigured and reused to optimize your space. That means as your needs change your space can change with you. Create a resilient space that supports your team and your sustainability goals.

## SEAMLESS CONNECTIONS

DIRTT manufactures Inspire Glass Walls in a controlled environment. Using precise computer numeric controlled equipment, components are created to exacting standards ensuring fit, finish, and quality on-site. DIRTT's non-generational design allows Inspire to easily integrate with the rest of our construction system. Choose inline or offset transitions to connect Inspire with the full suite of DIRTT walls.