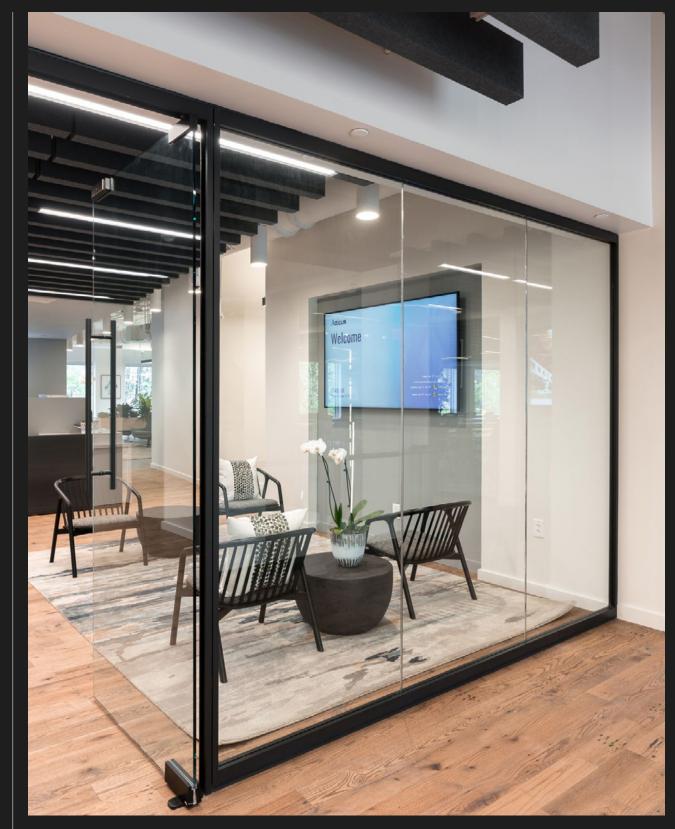

# DESIGN WITHOUT COMPROMISE

Make a maximum impact with a minimal profile. Inspire is a low-profile glass wall that delivers long-term adaptability thanks to its modular nature. This simple and elegant aesthetic for glass walls can be installed quickly to keep your project on schedule. At just two inches wide, Inspire still seamlessly connects with our popular 4" Solid Walls to integrate with the rest of the DIRTT system.

## GET THAT LOW-PROFILE LOOK

With a base that measures just two inches, Inspire brings a slimline look to the DIRTT construction system. Designed to blend a minimal profile with a modular glass wall system, Inspire gives you a sleek aesthetic without compromising on future adaptability. Take it a step further with our stick-built low-profile Inspire base measuring only ¾ of an inch high. Let the light in and tailor the extrusions to your space with a wide range of finishes.