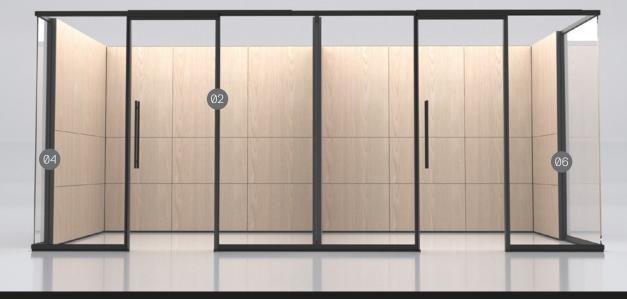

#### SYSTEM FEATURES

| 01 | Base extrusion is only 2" (51 mm) high                                                                                                          |
|----|-------------------------------------------------------------------------------------------------------------------------------------------------|
| 02 | Wall width and height configuration is fully<br>customizable                                                                                    |
| 03 | Header rail attaches directly to ceiling, soffit, bulkhead,<br>or structure and can be embedded in DIRTT timber or<br>within a recessed channel |
| 04 | Inspire integrates seamlessly the DIRTT construction system                                                                                     |
| 05 | Modular design supports quick installation and easy reconfiguration                                                                             |
| 06 | Use inline or offset transitions to DIRTT 4" Solid Wall                                                                                         |
| 07 | Levelling system accommodates base building variance                                                                                            |
| 08 | Available in original or low-profile base                                                                                                       |
|    | Limit transfer of smoke with our non-rated, smoke partition                                                                                     |
|    | Sound transmission class (STC) rating: 33 – 38                                                                                                  |
|    | SCS Indoor Advantage Gold certified                                                                                                             |