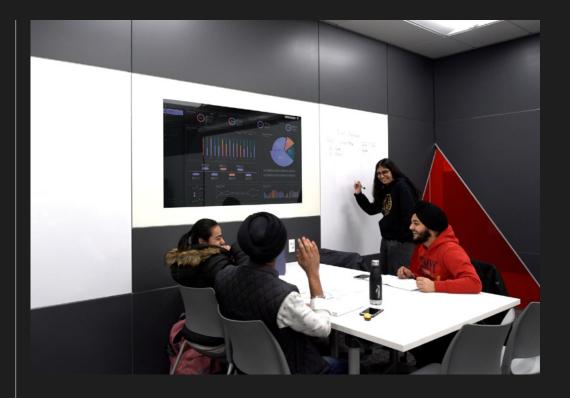

### USE YOUR WALLS TO CREATE, COLLABORATE, AND COMMUNICATE

Integrate writable surfaces directly into your walls. A more refined alternative to wall-mounted whiteboards, DIRTT writable finishes offer a seamless, modern look. Use decorative glass panels or apply a writable surface directly to durable MDF. Whether you need an easily cleanable surface for tracking patient progress in a hospital room or a way to make brainstorming more productive, DIRTT writable surfaces offer elegant functionality.

Make the absolute most of your building. A wall doesn't just have to separate one room from another. Creating stunning spaces with writable surfaces encourages increased collaboration. Design a room to brainstorm ideas and build community among your team members. As creativity flows, productivity increases. DIRTT writable surfaces can unlock the full potential of your space.