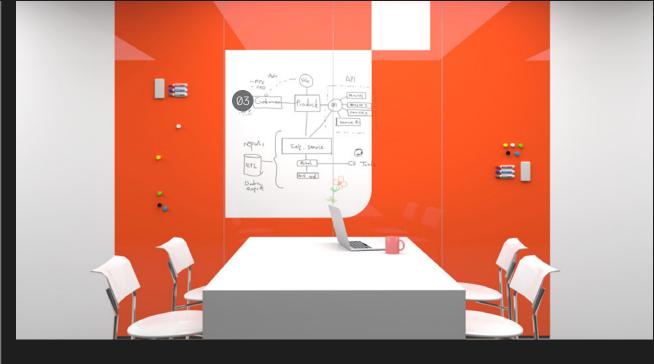

### USE YOUR WALLS TO CREATE, COLLABORATE, AND COMMUNICATE

Integrate writable surfaces directly into your walls. A more refined alternative to wall-mounted whiteboards, DIRTT writable finishes offer a seamless, modern look. Use decorative glass panels or apply a writable surface directly to durable MDF. Whether you need an easily cleanable surface for tracking patient progress in a hospital room or a way to make brainstorming more productive, DIRTT writable surfaces offer elegant functionality.

Make the absolute most of your building. A wall doesn't just have to separate one room from another. Creating stunning spaces with writable surfaces encourages increased collaboration. Design a room to brainstorm ideas and build community among your team members. As creativity flows, productivity increases. DIRTT writable surfaces can unlock the full potential of your space.

# SEAMLESS INTEGRATION

More elegant than a whiteboard hanging off a wall, DIRTT's writable surfaces are integrated seamlessly into your space. Convert your solid walls with WriteAway film in custom colors. Use durable Corning<sup>®</sup> Willow<sup>®</sup> Glass to create stunning graphics with writable capability. Turn your entire wall into a canvas with purpose and passion.

# GET THE LOOK YOU WANT

Add writable functionality without compromising your design vision. Make a statement with custom colors. Get high optical clarity when you apply graphics to ultra-thin, display-grade glass.