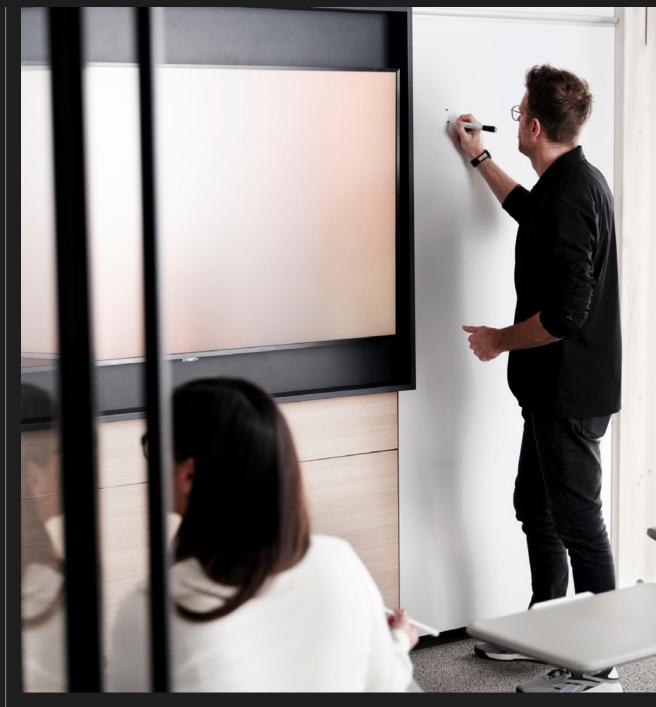

### USE YOUR WALLS TO CREATE, COLLABORATE, AND COMMUNICATE

Integrate writable surfaces directly into your walls. A more refined alternative to wall-mounted whiteboards, DIRTT writable finishes offer a seamless, modern look. Use decorative glass panels or apply a writable surface directly to durable MDF. Whether you need an easily cleanable surface for tracking patient progress in a hospital room or a way to make brainstorming more productive, DIRTT writable surfaces offer elegant functionality.

# SEAMLESS INTEGRATION

More elegant than a whiteboard hanging off a wall, DIRTT's writable surfaces are integrated seamlessly into your space. Convert your solid walls with WriteAway film in custom colors. Use durable Corning<sup>®</sup> Willow<sup>®</sup> Glass to create stunning graphics with writable capability. Turn your entire wall into a canvas with purpose and passion.

## EASY TO CLEAN

The DIRTT Construction System uses high-quality materials that are built to last. That means they stand up to cleaning over time. Anti-ghosting anti-microbial finishes keep your space looking clean while durable materials allow you to clean high-touch surfaces frequently without losing that just-moved-in look.