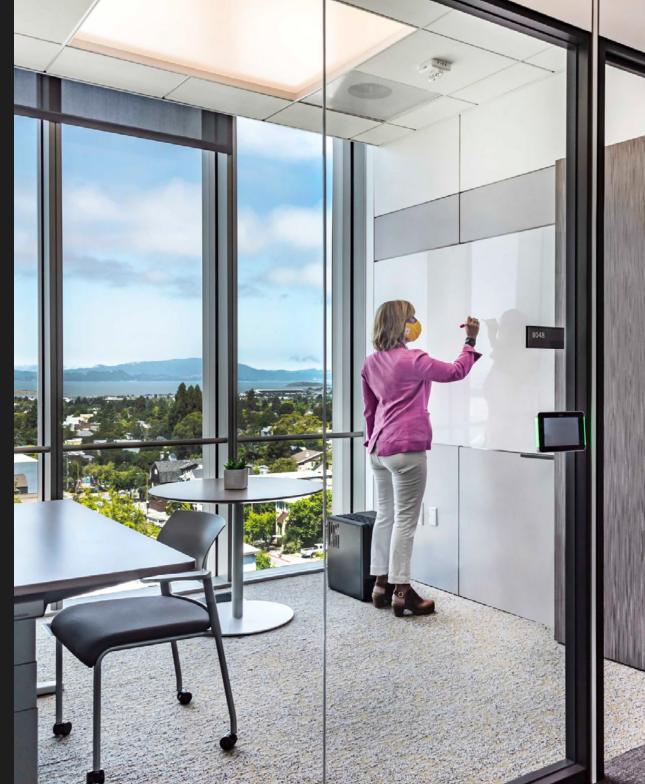

### USE YOUR WALLS TO CREATE, COLLABORATE, AND COMMUNICATE

Integrate writable surfaces directly into your walls. A more refined alternative to wall-mounted whiteboards, DIRTT writable finishes offer a seamless, modern look. Use decorative glass panels or apply a writable surface directly to durable MDF. Whether you need an easily cleanable surface for tracking patient progress in a hospital room or a way to make brainstorming more productive, DIRTT writable surfaces offer elegant functionality.

Make the absolute most of your building. A wall doesn't just have to separate one room from another. Creating stunning spaces with writable surfaces encourages increased collaboration. Design a room to brainstorm ideas and build community among your team members. As creativity flows, productivity increases. DIRTT writable surfaces can unlock the full potential of your space.

## EASY TO CLEAN

The DIRTT Construction System uses high-quality materials that are built to last. That means they stand up to cleaning over time. Anti-ghosting anti-microbial finishes keep your space looking clean while durable materials allow you to clean high-touch surfaces frequently without losing that just-moved-in look.