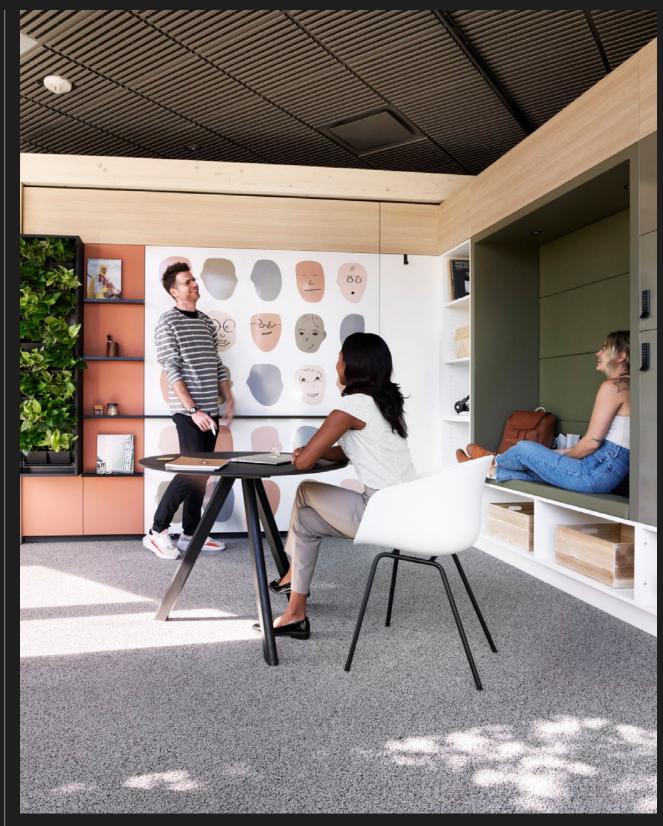

### USE YOUR WALLS TO CREATE, COLLABORATE, AND COMMUNICATE

Integrate writable surfaces directly into your walls. A more refined alternative to wall-mounted whiteboards, DIRTT writable finishes offer a seamless, modern look. Use decorative glass panels or apply a writable surface directly to durable MDF. Whether you need an easily cleanable surface for tracking patient progress in a hospital room or a way to make brainstorming more productive, DIRTT writable surfaces offer elegant functionality.

Make the absolute most of your building. A wall doesn't just have to separate one room from another. Creating stunning spaces with writable surfaces encourages increased collaboration. Design a room to brainstorm ideas and build community among your team members. As creativity flows, productivity increases. DIRTT writable surfaces can unlock the full potential of your space.

# SEAMLESS INTEGRATION

More elegant than a whiteboard hanging off a wall, DIRTT's writable surfaces are integrated seamlessly into your space. Convert your solid walls with WriteAway film in custom colors. Use durable Corning<sup>®</sup> Willow<sup>®</sup> Glass to create stunning graphics with writable capability. Turn your entire wall into a canvas with purpose and passion.