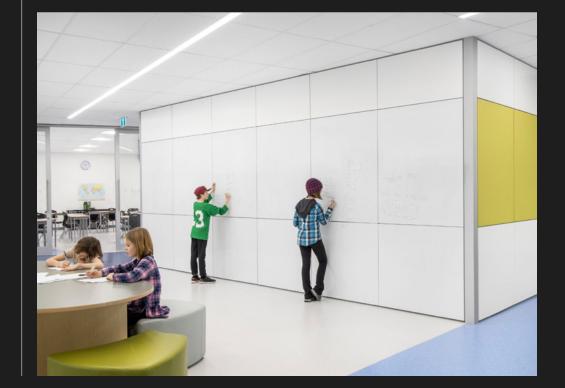

### USE YOUR WALLS TO CREATE, COLLABORATE, AND COMMUNICATE

Integrate writable surfaces directly into your walls. A more refined alternative to wall-mounted whiteboards, DIRTT writable finishes offer a seamless, modern look. Use decorative glass panels or apply a writable surface directly to durable MDF. Whether you need an easily cleanable surface for tracking patient progress in a hospital room or a way to make brainstorming more productive, DIRTT writable surfaces offer elegant functionality.

Make the absolute most of your building. A wall doesn't just have to separate one room from another. Creating stunning spaces with writable surfaces encourages increased collaboration. Design a room to brainstorm ideas and build community among your team members. As creativity flows, productivity increases. DIRTT writable surfaces can unlock the full potential of your space.

# SEAMLESS INTEGRATION

More elegant than a whiteboard hanging off a wall, DIRTT's writable surfaces are integrated seamlessly into your space. Convert your solid walls with WriteAway film in custom colors. Use durable Corning<sup>®</sup> Willow<sup>®</sup> Glass to create stunning graphics with writable capability. Turn your entire wall into a canvas with purpose and passion.