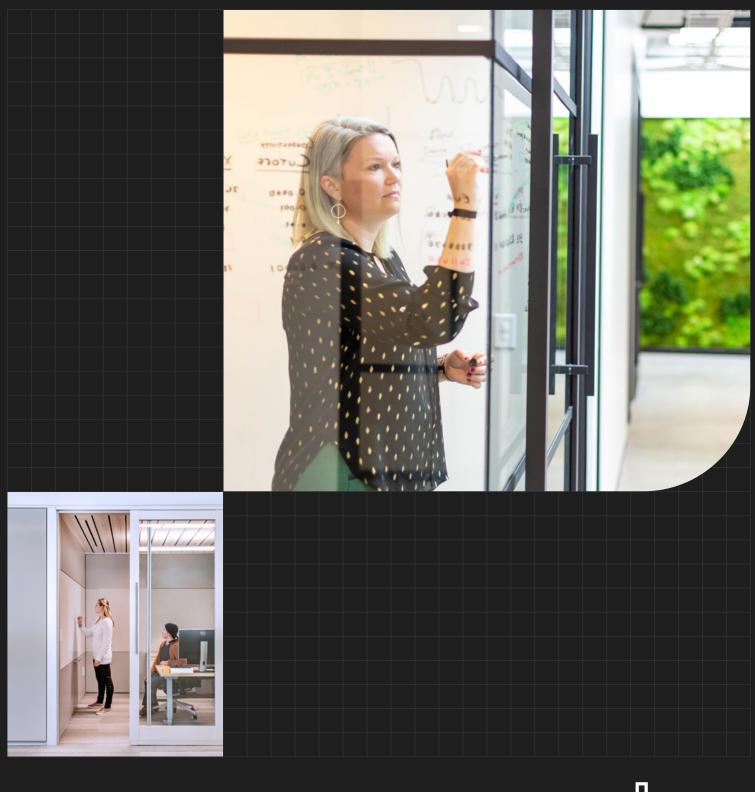

### USE YOUR WALLS TO CREATE, COLLABORATE, AND COMMUNICATE

Integrate writable surfaces directly into your walls. A more refined alternative to wall-mounted whiteboards, DIRTT writable finishes offer a seamless, modern look. Use decorative glass panels or apply a writable surface directly to durable MDF. Whether you need an easily cleanable surface for tracking patient progress in a hospital room or a way to make brainstorming more productive, DIRTT writable surfaces offer elegant functionality.

Make the absolute most of your building. A wall doesn't just have to separate one room from another. Creating stunning spaces with writable surfaces encourages increased collaboration. Design a room to brainstorm ideas and build community among your team members. As creativity flows, productivity increases. DIRTT writable surfaces can unlock the full potential of your space.

# SEAMLESS INTEGRATION

More elegant than a whiteboard hanging off a wall, DIRTT's writable surfaces are integrated seamlessly into your space. Convert your solid walls with WriteAway film in custom colors. Use durable Corning<sup>®</sup> Willow<sup>®</sup> Glass to create stunning graphics with writable capability. Turn your entire wall into a canvas with purpose and passion.