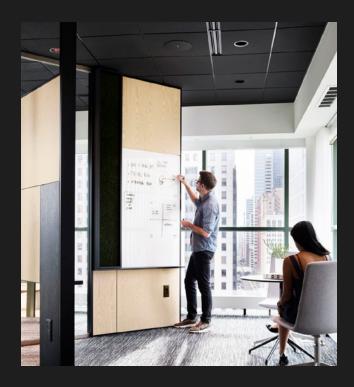

### USE YOUR WALLS TO CREATE, COLLABORATE, AND COMMUNICATE

Integrate writable surfaces directly into your walls. A more refined alternative to wall-mounted whiteboards, DIRTT writable finishes offer a seamless, modern look. Use decorative glass panels or apply a writable surface directly to durable MDF. Whether you need an easily cleanable surface for tracking patient progress in a hospital room or a way to make brainstorming more productive, DIRTT writable surfaces offer elegant functionality.

Make the absolute most of your building. A wall doesn't just have to separate one room from another. Creating stunning spaces with writable surfaces encourages increased collaboration. Design a room to brainstorm ideas and build community among your team members. As creativity flows, productivity increases. DIRTT writable surfaces can unlock the full potential of your space.

# GET THE LOOK YOU WANT

Add writable functionality without compromising your design vision. Make a statement with custom colors. Get high optical clarity when you apply graphics to ultra-thin, display-grade glass.