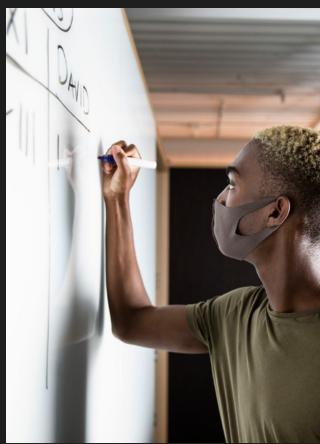

## EASY TO CLEAN

The DIRTT Construction System uses high-quality materials that are built to last. That means they stand up to cleaning over time. Anti-ghosting anti-microbial finishes keep your space looking clean while durable materials allow you to clean high-touch surfaces frequently without losing that just-moved-in look.

# GET THE LOOK YOU WANT

Add writable functionality without compromising your design vision. Make a statement with custom colors. Get high optical clarity when you apply graphics to ultra-thin, display-grade glass.