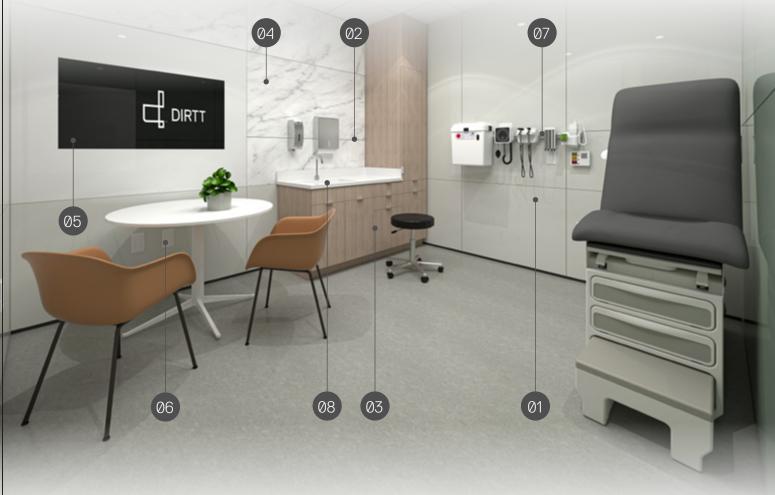

## EXAM ROOM 01

Support all your speech privacy needs. Whether it's a telehealth consult or in-person care.

Not just built for today. Building for tomorrow.

PLAN VIEW

SYSTEM FEATURES

| 01 | 4" Solid Walls                       |
|----|--------------------------------------|
| 02 | Infection Control<br>Gaskets         |
| 03 | Casework                             |
| 04 | Willow <sup>®</sup> Glass            |
| 05 | Integrated<br>Technology             |
| 06 | Electrical                           |
| 07 | Integrated Medical<br>Accessory Rail |
| 08 | Integrated Plumbing                  |
|    |                                      |