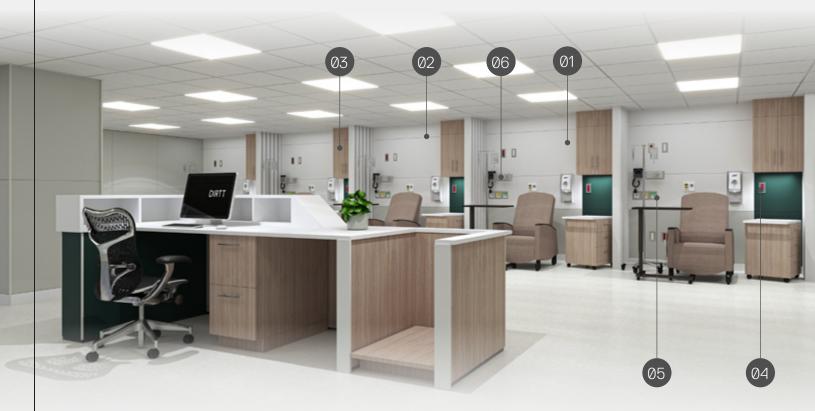

## **INFUSION BAY 01**

Define patient spaces. Leverage easily repeatable solutions to gain efficiency without sacrificing personalized expression.

Not just built for today. Building for tomorrow.

PLAN VIEW

## SYSTEM FEATURES

| 01 | 4" Solid Walls                       |
|----|--------------------------------------|
| 02 | Infection Control<br>Gaskets         |
| 03 | Casework                             |
| 04 | Electrical                           |
| 05 | Felxible Medical Gas                 |
| 06 | Integrated Medical<br>Accessory Rail |
|    |                                      |