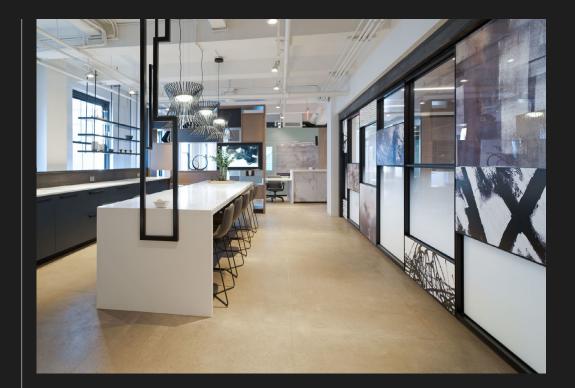

From the size of the assembly to the finishes on the panel, every aspect of a Leaf Wall is customizable. Whether you need a solid wall, a glass wall, or a combination of the two, the Leaf Wall supports your design. Mount it using a metal support beam or create a visual focal point with DIRTT Timber. We'll work with you so you can express yourself while you define your space.

#### PANEL FINISH OPTIONS

| ChromacoatPlus (paint)                                      |
|-------------------------------------------------------------|
| Chromacoat (paint)                                          |
| Thermofoil (3D Laminate)                                    |
| Veneer                                                      |
| Backpainted glass                                           |
| Magnetic marker board                                       |
| WriteAway (writable film)                                   |
| Fabric                                                      |
| Custom finishes                                             |
| EXTRUSION FINISH OPTIONS                                    |
| Clear anodized aluminum*                                    |
| Powder coat*                                                |
| Veneer-wrapped (curvilinear and rectilinear profiles only)* |
| Custom finishes                                             |