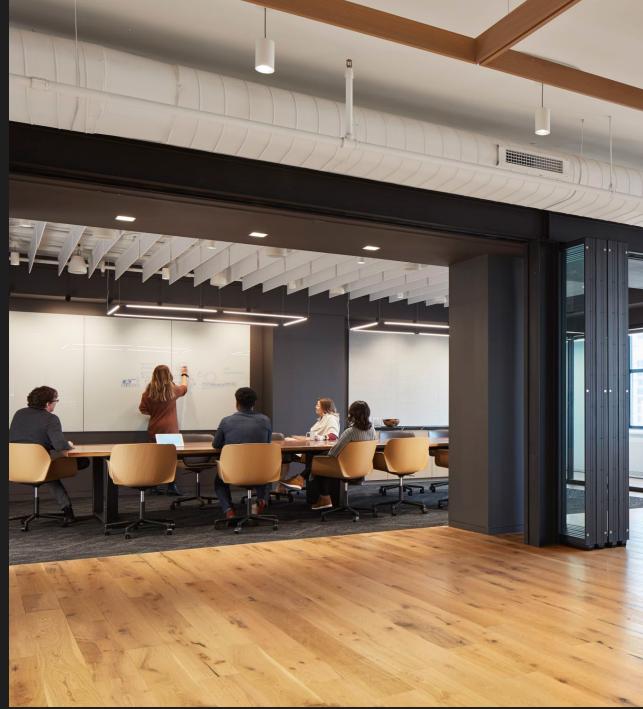

# **CONVERT SPACE QUICKLY**

Support multiple work styles with an easy-to-use retractable wall. Divide a large meeting space in half to create more intimate collaboration spaces. Open up a boardroom to a bigger audience and allow everyone to participate. As part of the DIRTT Construction System, Leaf™ lets you embrace flexibility and make the most of your space minute to minute.

# EASY TO ACCESS

Locked in place, Leaf looks and feels just like other DIRTT walls. But with smooth hinges and an effortless roller track, Leaf opens easily with a gentle push. And because it's ceiling mounted, there's no floor track to cause tripping hazards or mobility barriers.