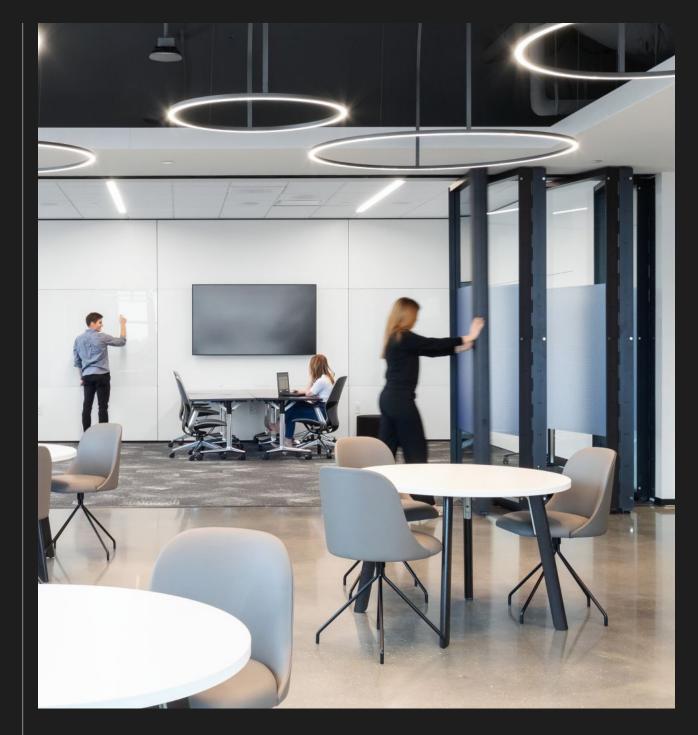

# **CONVERT SPACE QUICKLY**

Support multiple work styles with an easy-to-use retractable wall. Divide a large meeting space in half to create more intimate collaboration spaces. Open up a boardroom to a bigger audience and allow everyone to participate. As part of the DIRTT Construction System, Leaf™ lets you embrace flexibility and make the most of your space minute to minute.

# EASY TO ACCESS

Locked in place, Leaf looks and feels just like other DIRTT walls. But with smooth hinges and an effortless roller track, Leaf opens easily with a gentle push. And because it's ceiling mounted, there's no floor track to cause tripping hazards or mobility barriers.

DIRTT Leaf Walls give you the performance you need today, with the ability to adapt in the future. Protect your investment and optimize your space by easily converting DIRTT wall modules into Leaf Folding Walls. As your needs change, your space can change with you. Create a more resilient space that supports your team and your sustainability goals.