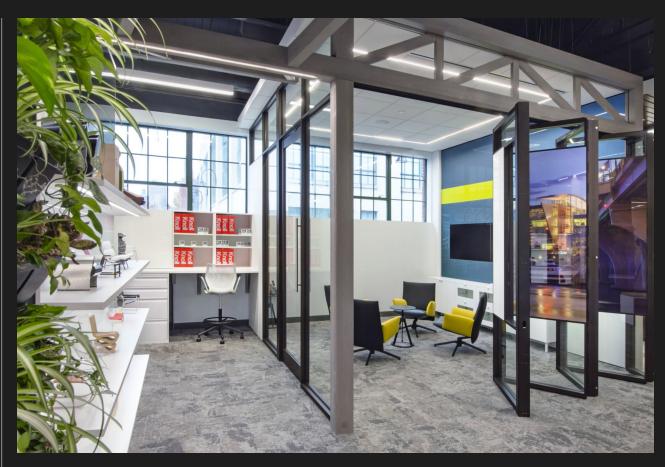

# REAL-TIME FLEXIBILITY FOR YOUR SPACE

Add functionality to your environment without compromising design or aesthetics. This retractable wall system lets you effortlessly adapt space on the fly. Divide or open rooms in less time than it takes to pour a cup of coffee. Just like other walls in the DIRTT portfolio, you can customize the dimensions and finishes of Leaf $^{\text{TM}}$ . Seamlessly incorporate folding walls into your design with a solution that's easy to use, and fast to order and install.

# **CONVERT SPACE QUICKLY**

Support multiple work styles with an easy-to-use retractable wall. Divide a large meeting space in half to create more intimate collaboration spaces. Open up a boardroom to a bigger audience and allow everyone to participate. As part of the DIRTT Construction System, Leaf™ lets you embrace flexibility and make the most of your space minute to minute.

# EASY TO ACCESS

Locked in place, Leaf looks and feels just like other DIRTT walls. But with smooth hinges and an effortless roller track, Leaf opens easily with a gentle push. And because it's ceiling mounted, there's no floor track to cause tripping hazards or mobility barriers.