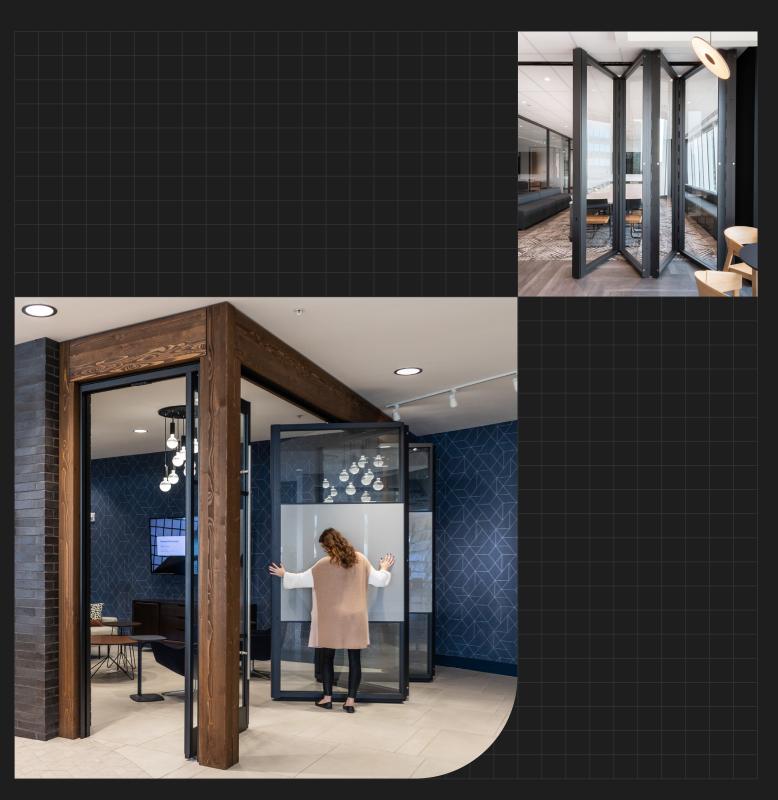

# REAL-TIME FLEXIBILITY FOR YOUR SPACE

Add functionality to your environment without compromising design or aesthetics. This retractable wall system lets you effortlessly adapt space on the fly. Divide or open rooms in less time than it takes to pour a cup of coffee. Just like other walls in the DIRTT portfolio, you can customize the dimensions and finishes of Leaf $^{\text{TM}}$ . Seamlessly incorporate folding walls into your design with a solution that's easy to use, and fast to order and install.

# **CONVERT SPACE QUICKLY**

Support multiple work styles with an easy-to-use retractable wall. Divide a large meeting space in half to create more intimate collaboration spaces. Open up a boardroom to a bigger audience and allow everyone to participate. As part of the DIRTT Construction System, Leaf™ lets you embrace flexibility and make the most of your space minute to minute.

# EASY TO ACCESS

Locked in place, Leaf looks and feels just like other DIRTT walls. But with smooth hinges and an effortless roller track, Leaf opens easily with a gentle push. And because it's ceiling mounted, there's no floor track to cause tripping hazards or mobility barriers.