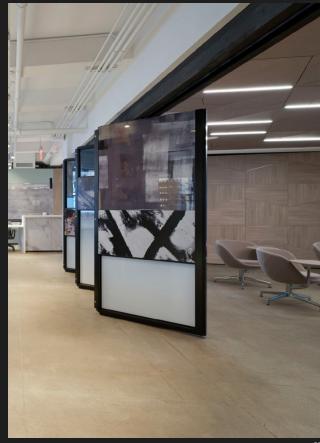

From the size of the assembly to the finishes on the panel, every aspect of a Leaf Wall is customizable. Whether you need a solid wall, a glass wall, or a combination of the two, the Leaf Wall supports your design. Mount it using a metal support beam or create a visual focal point with DIRTT Timber. We'll work with you so you can express yourself while you define your space.

#### PANEL FINISH OPTIONS

| ChromacoatPlus (paint)                                      |
|-------------------------------------------------------------|
| Chromacoat (paint)                                          |
| Thermofoil (3D Laminate)                                    |
| Veneer                                                      |
| Backpainted glass                                           |
| Magnetic marker board                                       |
| WriteAway (writable film)                                   |
| Fabric                                                      |
| Custom finishes                                             |
| EXTRUSION FINISH OPTIONS                                    |
| Clear anodized aluminum*                                    |
| Powder coat*                                                |
| Veneer-wrapped (curvilinear and rectilinear profiles only)* |
| Custom finishes                                             |