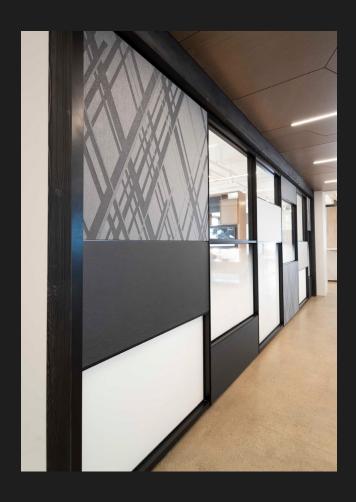

From the size of the assembly to the finishes on the panel, every aspect of a Leaf Wall is customizable. Whether you need a solid wall, a glass wall, or a combination of the two, the Leaf Wall supports your design. Mount it using a metal support beam or create a visual focal point with DIRTT Timber. We'll work with you so you can express yourself while you define your space.

#### PANEL FINISH OPTIONS

| ChromacoatPlus (paint)                                      |
|-------------------------------------------------------------|
| Chromacoat (paint)                                          |
| Thermofoil (3D Laminate)                                    |
| Veneer                                                      |
| Backpainted glass                                           |
| Magnetic marker board                                       |
| WriteAway (writable film)                                   |
| Fabric                                                      |
| Custom finishes                                             |
| EXTRUSION FINISH OPTIONS                                    |
| Clear anodized aluminum*                                    |
| Powder coat*                                                |
| Veneer-wrapped (curvilinear and rectilinear profiles only)* |
| Custom finishes                                             |