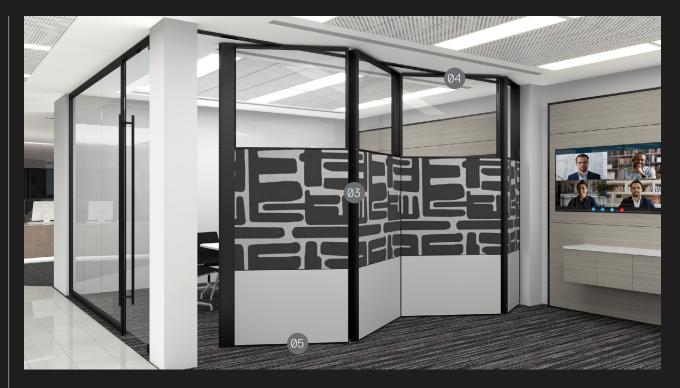

# REAL-TIME FLEXIBILITY FOR YOUR SPACE

Add functionality to your environment without compromising design or aesthetics. This retractable wall system lets you effortlessly adapt space on the fly. Divide or open rooms in less time than it takes to pour a cup of coffee. Just like other walls in the DIRTT portfolio, you can customize the dimensions and finishes of Leaf $^{\text{TM}}$ . Seamlessly incorporate folding walls into your design with a solution that's easy to use, and fast to order and install.

# **CONVERT SPACE QUICKLY**

Support multiple work styles with an easy-to-use retractable wall. Divide a large meeting space in half to create more intimate collaboration spaces. Open up a boardroom to a bigger audience and allow everyone to participate. As part of the DIRTT Construction System, Leaf™ lets you embrace flexibility and make the most of your space minute to minute.

# EASY TO ACCESS

Locked in place, Leaf looks and feels just like other DIRTT walls. But with smooth hinges and an effortless roller track, Leaf opens easily with a gentle push. And because it's ceiling mounted, there's no floor track to cause tripping hazards or mobility barriers.

From the size of the assembly to the finishes on the panel, every aspect of a Leaf Wall is customizable. Whether you need a solid wall, a glass wall, or a combination of the two, the Leaf Wall supports your design. Mount it using a metal support beam or create a visual focal point with DIRTT Timber. We'll work with you so you can express yourself while you define your space.