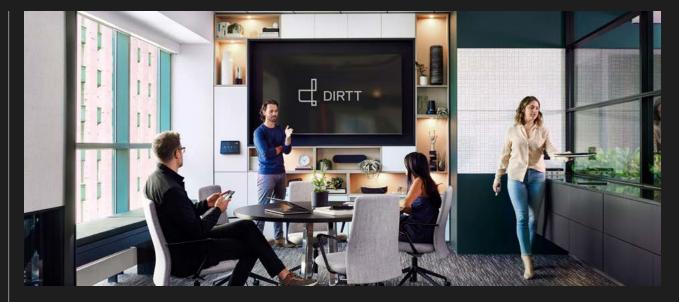

## WALL-MOUNTED DISPLAY

#### SYSTEM FEATURES

| 01 | Wall-mounted technology offers an unobstructed view but remains easily accessible            |  |
|----|----------------------------------------------------------------------------------------------|--|
| 02 | Customized cutout prevents drilling into wall panel                                          |  |
| 03 | DIRTT system integrates with third-party mounting brackets to support any hardware selection |  |

#### PANEL FINISH OPTIONS

| ChromacoatPlus (paint)   | Magnetic marker board     |
|--------------------------|---------------------------|
| Chromacoat (paint)       | WriteAway (writable film) |
| Thermofoil (3D Laminate) | Fabric                    |
| Wood Veneer              | Custom finishes           |
| Backpainted glass        |                           |