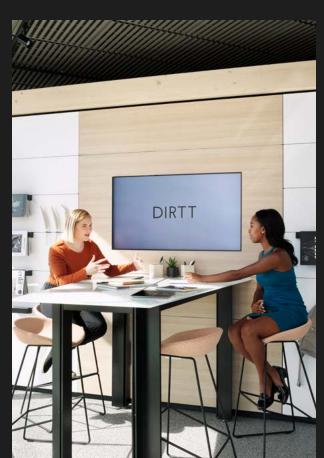

## WALL-MOUNTED DISPLAY

#### SYSTEM FEATURES

| 01 | Wall-mounted technology offers an unobstructed view but remains easily accessible            |  |
|----|----------------------------------------------------------------------------------------------|--|
| 02 | Customized cutout prevents drilling into wall panel                                          |  |
| 03 | DIRTT system integrates with third-party mounting brackets to support any hardware selection |  |

#### PANEL FINISH OPTIONS

| ChromacoatPlus (paint)   | Magnetic marker board     |
|--------------------------|---------------------------|
| Chromacoat (paint)       | WriteAway (writable film) |
| Thermofoil (3D Laminate) | Fabric                    |
| Wood Veneer              | Custom finishes           |
| Backpainted glass        |                           |