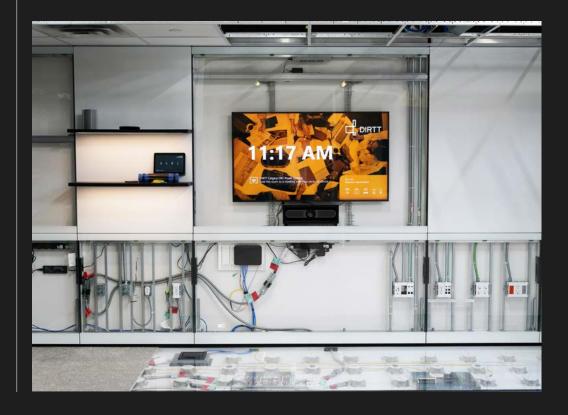

Technology is always changing, and you can change with it. As part of the DIRTT Construction System, our integrated technology options give you the ability to adapt your space and update your technology whenever you need. Our assemblies offer easy access to the wall cavity, so whether you're updating a device or relocating across the office, the change is easy, swift, and clean.

Whether you're creating a space with audio/video equipment or conferencing solutions, DIRTT walls make it easy to install and adjust. Easy-to-remove wall panels allow access to the cavity and to equipment, making it simple to connect cabling or troubleshoot. House your equipment with custom casework solutions in a way that's as accessible as it is attractive.