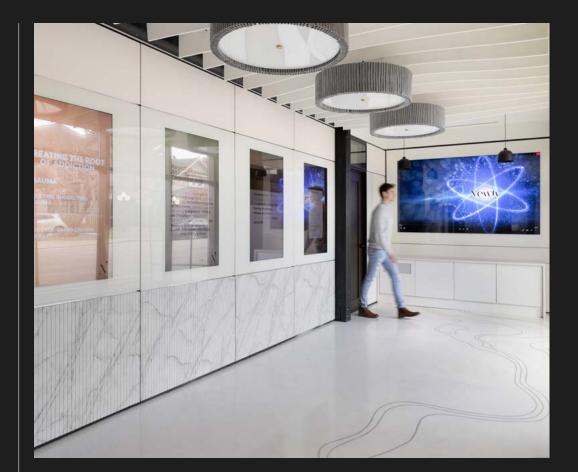

# **GLASS INTEGRATED DISPLAY**

appearance

| SYSTEM FEATURES |                                                                                                               |
|-----------------|---------------------------------------------------------------------------------------------------------------|
| 01              | Display is fully integrated inside the wall to save space and provide a sleek aesthetic                       |
| 02              | Technology is protected behind glass offering an easy-to-<br>clean display for improved infection preventiont |
| 03              | Screen area of the display visible behind customized backpainted glass                                        |
| 04              | Touch film can be applied to enhance experience                                                               |
|                 | Cabling is hidden within the wall cavity for a clean                                                          |

#### GLASS FINISH OPTIONS

Backpainted glass