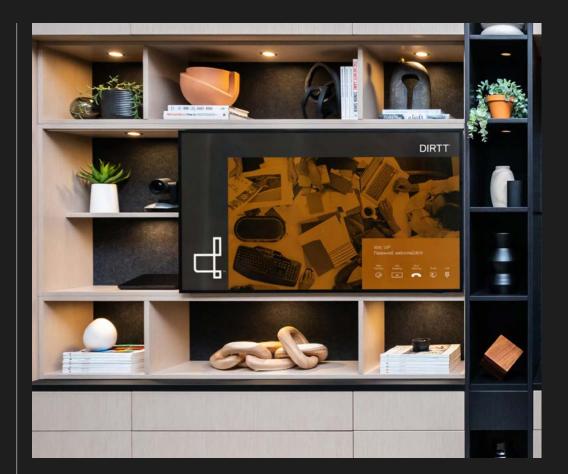

## **SOLID INTEGRATED DISPLAY**

#### SYSTEM FEATURES

| 01 | Display is fully integrated inside the wall to save space and provide a sleek aesthetic |
|----|-----------------------------------------------------------------------------------------|
| 02 | Screen area of the display is visible through a custom cutout                           |
| 03 | Protective panel is attached with magnets for easy access to the wall cavity            |
| 04 | Cabling is hidden within the wall cavity for a clean appearance                         |

#### PANEL FINISH OPTIONS

| ChromacoatPlus (paint)   | WriteAway (writeable film) |
|--------------------------|----------------------------|
| Chromacoat (paint)       | Fabric                     |
| Thermofoil (3D Laminate) | Custom finishes            |
| Wood Veneer              |                            |