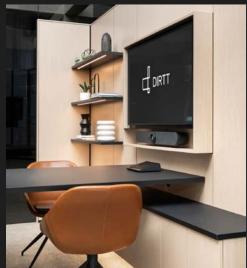

## **SOLID INTEGRATED DISPLAY**

#### SYSTEM FEATURES

| 01 | Display is fully integrated inside the wall to save space and provide a sleek aesthetic |
|----|-----------------------------------------------------------------------------------------|
| 02 | Screen area of the display is visible through a custom cutout                           |
| 03 | Protective panel is attached with magnets for easy access to the wall cavity            |
| 04 | Cabling is hidden within the wall cavity for a clean appearance                         |

#### PANEL FINISH OPTIONS

| ChromacoatPlus (paint)   | WriteAway (writeable film) |
|--------------------------|----------------------------|
| Chromacoat (paint)       | Fabric                     |
| Thermofoil (3D Laminate) | Custom finishes            |
| Wood Veneer              |                            |