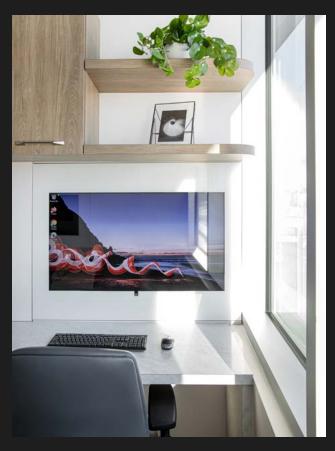

## **SOLID INTEGRATED DISPLAY**

#### SYSTEM FEATURES

| 01 | Display is fully integrated inside the wall to save space and provide a sleek aesthetic |
|----|-----------------------------------------------------------------------------------------|
| 02 | Screen area of the display is visible through a custom cutout                           |
| 03 | Protective panel is attached with magnets for easy access to the wall cavity            |
| 04 | Cabling is hidden within the wall cavity for a clean appearance                         |

#### PANEL FINISH OPTIONS

| ChromacoatPlus (paint)   | WriteAway (writeable film) |
|--------------------------|----------------------------|
| Chromacoat (paint)       | Fabric                     |
| Thermofoil (3D Laminate) | Custom finishes            |
| Wood Veneer              |                            |