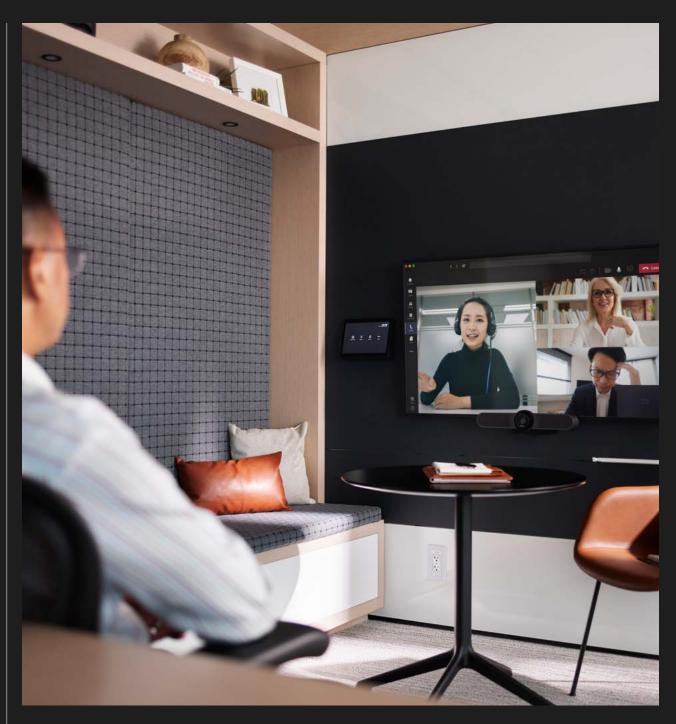

## MAKE A CONNECTION

Whether you're meeting with distant colleagues or empowering a hybrid work style, DIRTT can support your conferencing needs. We can integrate with all major conferencing solutions and streamline your aesthetic by mounting cameras, speakers, microphones, and monitors on our walls or directly into our assemblies.