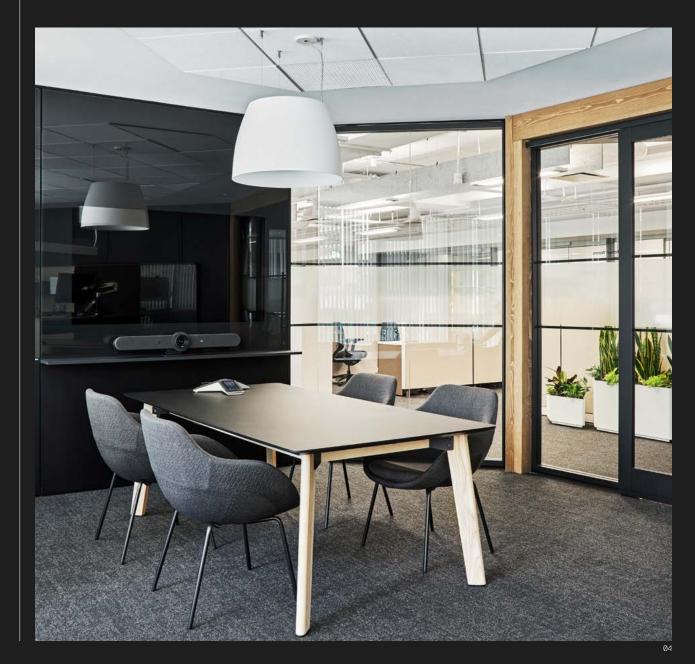

## MAKE A CONNECTION

Whether you're meeting with distant colleagues or empowering a hybrid work style, DIRTT can support your conferencing needs. We can integrate with all major conferencing solutions and streamline your aesthetic by mounting cameras, speakers, microphones, and monitors on our walls or directly into our assemblies.

### SYSTEM FEATURES

| 01 | DIRTT's ability to customize supports a wide variety of hardware types and dimensions             |  |
|----|---------------------------------------------------------------------------------------------------|--|
| 02 | Mount devices on the wall or house them within the cavity for a sleek look and added protection   |  |
| 03 | Quickly access devices for maintenance and adjustment                                             |  |
| 04 | DIRTT experts consult with you and your technology vendors to optimize performance and aesthetics |  |
| 05 | Our adaptable construction system allows you to easily update evolving technology                 |  |