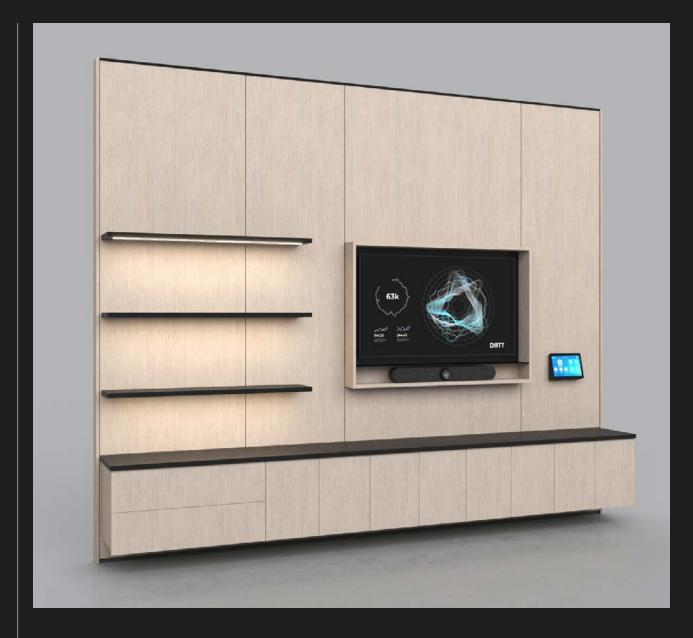

## **SOLID INTEGRATED DISPLAY**

#### SYSTEM FEATURES

| 01 | Display is fully integrated inside the wall to save space and provide a sleek aesthetic |
|----|-----------------------------------------------------------------------------------------|
| 02 | Screen area of the display is visible through a custom cutout                           |
| 03 | Protective panel is attached with magnets for easy access to the wall cavity            |
| 04 | Cabling is hidden within the wall cavity for a clean appearance                         |

#### PANEL FINISH OPTIONS

| ChromacoatPlus (paint)   | WriteAway (writeable film) |
|--------------------------|----------------------------|
| Chromacoat (paint)       | Fabric                     |
| Thermofoil (3D Laminate) | Custom finishes            |
| Wood Veneer              |                            |