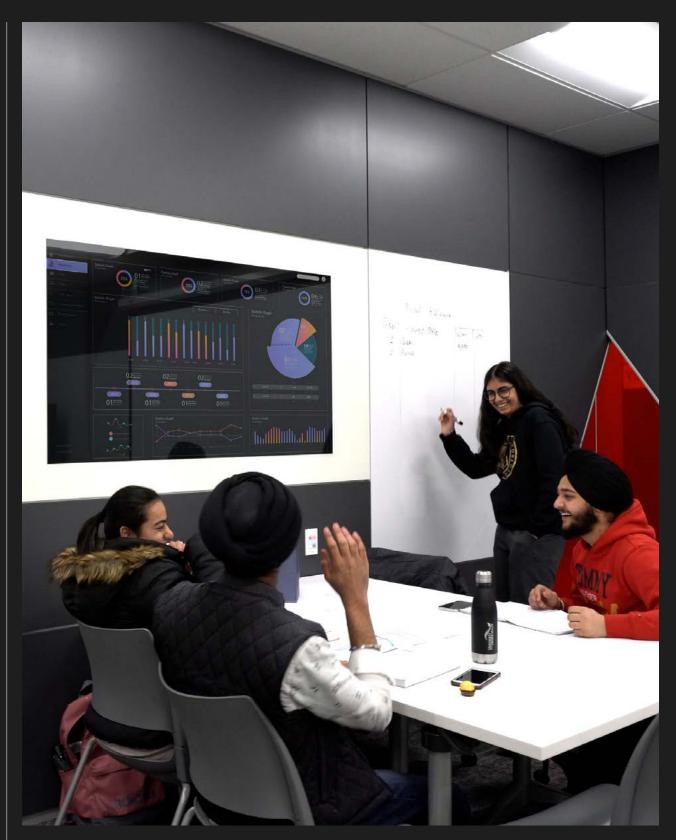

## **SOLID INTEGRATED DISPLAY**

#### SYSTEM FEATURES

| 01 | Display is fully integrated inside the wall to save space and provide a sleek aesthetic |
|----|-----------------------------------------------------------------------------------------|
| 02 | Screen area of the display is visible through a custom cutout                           |
| 03 | Protective panel is attached with magnets for easy access to the wall cavity            |
| 04 | Cabling is hidden within the wall cavity for a clean appearance                         |

# **GLASS INTEGRATED DISPLAY**

appearance

| SYSTEM FEATURES |                                                                                                               |
|-----------------|---------------------------------------------------------------------------------------------------------------|
| 01              | Display is fully integrated inside the wall to save space and provide a sleek aesthetic                       |
| 02              | Technology is protected behind glass offering an easy-to-<br>clean display for improved infection preventiont |
| 03              | Screen area of the display visible behind customized backpainted glass                                        |
| 04              | Touch film can be applied to enhance experience                                                               |
|                 | Cabling is hidden within the wall cavity for a clean                                                          |