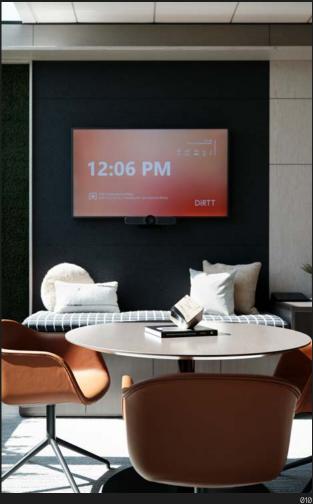

## **SOLID INTEGRATED DISPLAY**

#### SYSTEM FEATURES

| 01 | Display is fully integrated inside the wall to save space and provide a sleek aesthetic |
|----|-----------------------------------------------------------------------------------------|
| 02 | Screen area of the display is visible through a custom cutout                           |
| 03 | Protective panel is attached with magnets for easy access to the wall cavity            |
| 04 | Cabling is hidden within the wall cavity for a clean appearance                         |

#### PANEL FINISH OPTIONS

| ChromacoatPlus (paint)   | WriteAway (writeable film) |
|--------------------------|----------------------------|
| Chromacoat (paint)       | Fabric                     |
| Thermofoil (3D Laminate) | Custom finishes            |
| Wood Veneer              |                            |