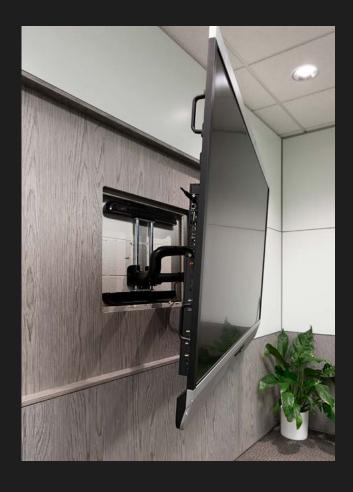

## **RECESS-MOUNTED DISPLAY**

| SYSTEM FEATURES |                                                                        |
|-----------------|------------------------------------------------------------------------|
| Ø1              | Recessed mount allows display to sit flat against the wall             |
| 02              | Wall cavity provides space to accommodate small components such as PCs |
| 03              | DIRTT wall assembly allows technology to be easily accessible          |
| 04              | Articulating bracket, network port, and five-port power strip included |

#### PANEL FINISH OPTIONS

| ChromacoatPlus (paint)   | Magnetic marker board     |
|--------------------------|---------------------------|
| Chromacoat (paint)       | WriteAway (writable film) |
| Thermofoil (3D Laminate) | Fabric                    |
| Wood Veneer              | Custom finishes           |
| Backpainted Glass        |                           |