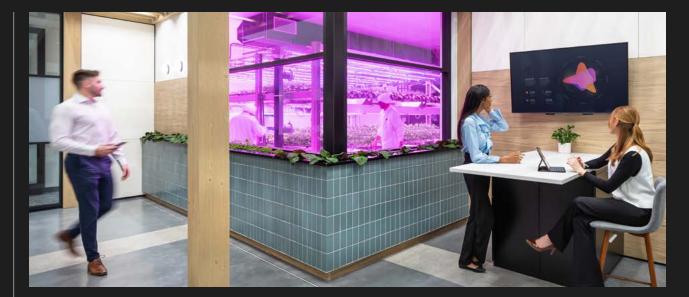

## MAKE A CONNECTION

Whether you're meeting with distant colleagues or empowering a hybrid work style, DIRTT can support your conferencing needs. We can integrate with all major conferencing solutions and streamline your aesthetic by mounting cameras, speakers, microphones, and monitors on our walls or directly into our assemblies.

### DESIGN OPTIONS\*

| Displays                                | Door-mounted schedulers |
|-----------------------------------------|-------------------------|
| Conferencing cameras and other hardware | In-wall tablets         |
| Wall-mounted schedulers                 | Interactive surfaces    |
| *Third party technology integration     |                         |